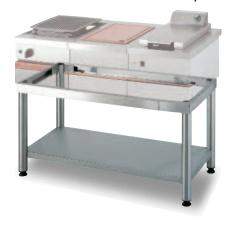

Tubular stainless steel supports for the modules. (All the supports are made of Ø 60mm stainless steel tubes and are fitted with a stainless steel shelf and height adjustable feet).

| Dimensions             |
|------------------------|
| W 400 - D 540 - H 600  |
| W 600 - D 540 - H 600  |
| W 700 - D 540 - H 600  |
| W 800 - D 540 - H 600  |
| W 1000 - D 540 - H 600 |
| W 1100 - D 540 - H 600 |
| W 1200 - D 540 - H 600 |
| W 1300 - D 540 - H 600 |
| W 1400 - D 540 - H 600 |
| W 1500 - D 540 - H 600 |
| W 1600 - D 540 - H 600 |
|                        |