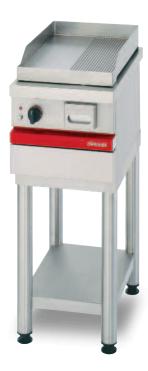

## **CSE 410 SLR.**

 $\epsilon$ 

Half-ridged, half smooth steel electric grill.

- 12 mm-steel half-ridged, half-smooth grill.
  Cooking surface: 367 x 495 mm (18 dm²).
- Collection channel for juices with drainage outlet at the front of the grill.
- Removable oil trap, capacity: 1.5 L.
  Welded 30/10 stainless steel splash-guard, perfectly watertight.
- Power 3.3 kW.
- Electric supply: 230 V single phase or three-phase 400V + N + E.
   Variable power control switch and
- temperature limitation to 300°C

CSE 410 SLR

W 400 - D 650 - H 300

Oil trap.

he modules have the same features and performances as the cupboard units. They are designed to be fixed onto tubular steel supports but can also be installed on stainless steel or tiled worktops.

Tubular stainless steel supports for the modules. (All the supports are made of Ø 60mm stainless steel tubes and are fitted with a stainless steel shelf and height adjustable feet).

| Dimensions             |
|------------------------|
| W 400 - D 540 - H 600  |
| W 600 - D 540 - H 600  |
| W 700 - D 540 - H 600  |
| W 800 - D 540 - H 600  |
| W 1000 - D 540 - H 600 |
| W 1100 - D 540 - H 600 |
| W 1200 - D 540 - H 600 |
| W 1300 - D 540 - H 600 |
| W 1400 - D 540 - H 600 |
| W 1500 - D 540 - H 600 |
| W 1600 - D 540 - H 600 |
|                        |