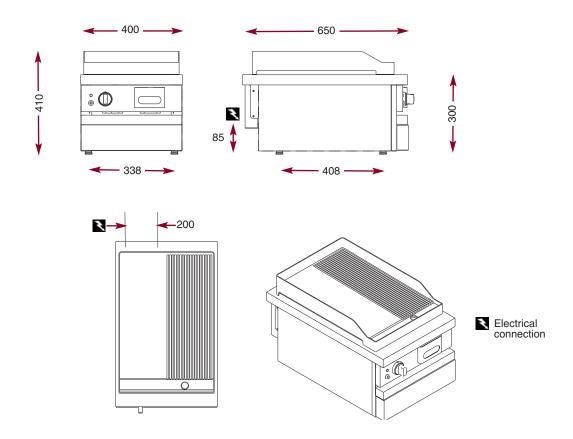

## **CSE 410 SLR.**

 $\epsilon$ 

Half-ridged, half smooth steel electric grill.

- 12 mm-steel half-ridged, half-smooth grill.
  Cooking surface: 367 x 495 mm (18 dm²).
- Collection channel for juices with drainage outlet at the front of the grill.
- Removable oil trap, capacity: 1.5 L.
  Welded 30/10 stainless steel splash-guard, perfectly watertight.
- Power 3.3 kW.
- Electric supply: 230 V single phase or three-phase 400V + N + E.
   Variable power control switch and
- temperature limitation to 300°C

CSE 410 SLR

W 400 - D 650 - H 300

Oil trap.

he modules have the same features and performances as the cupboard units. They are designed to be fixed onto tubular steel supports but can also be installed on stainless steel or tiled worktops.