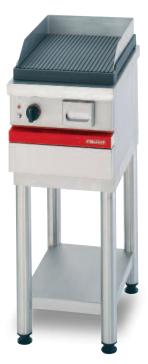

## Ridged cast iron electric grill.

- Ridged enamelled cast iron grill.
- Cooking surface: 350 x 490 mm (17 dm²).
  Collection channel for juices with drainage outlet at the front of the grill.
- Removable oil trap, capacity: 1.5 L.
- Removable 20/10 stainless steel splash-guard.
- Puissance: 3,3 kW.
- Electric supply: 230V single phase or three-phase 400V + N + E.
- Variable power control switch.

**CSE 410 GR** 

W 400 - D 650 - H 300

Oil trap.

he modules have the same features and performances as the cupboard units. They are designed to be fixed onto tubular steel supports but can also be installed on stainless steel or tiled worktops.