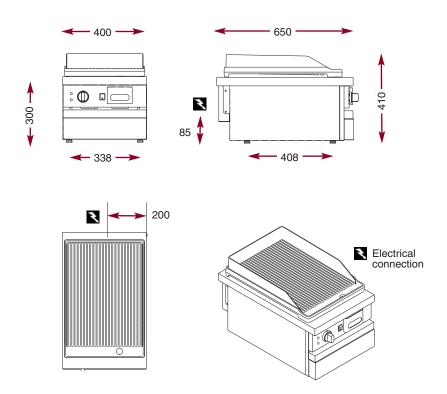

**CSE 410 GR** 

W 400 - D 650 - H 300

Oil trap.

he modules have the same features and performances as the cupboard units. They are designed to be fixed onto tubular steel supports but can also be installed on stainless steel or tiled worktops.