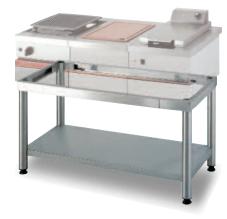

he modules have the same features and performances as the cupboard units. They are designed to be fixed onto tubular steel supports but can also be installed on stainless steel or tiled worktops.

Tubular stainless steel supports for the modules. (All the supports are made of Ø 60mm stainless steel tubes and are fitted with a stainless steel shelf and height adjustable feet).

| Ref.     | Dimensions             |
|----------|------------------------|
| SSK 400  | W 400 - D 540 - H 600  |
| SSK 600  | W 600 - D 540 - H 600  |
| SSK 700  | W 700 - D 540 - H 600  |
| SSK 800  | W 800 - D 540 - H 600  |
| SSK 1000 | W 1000 - D 540 - H 600 |
| SSK 1100 | W 1100 - D 540 - H 600 |
| SSK 1200 | W 1200 - D 540 - H 600 |
| SSK 1300 | W 1300 - D 540 - H 600 |
| SSK 1400 | W 1400 - D 540 - H 600 |
| SSK 1500 | W 1500 - D 540 - H 600 |
| SSK 1600 | W 1600 - D 540 - H 600 |