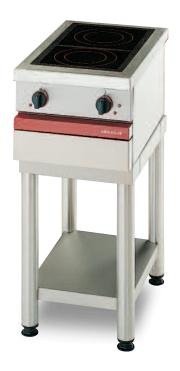

## 2-radiant rings.

- Vitroceramic hob.
- 1 x 3.5 kW square plate, 300 x 300 mm.
- 1 x 1.2 kW ring, Ø 140 mm.
- Total power: 4.7 kW.
- Electric supply: 230 V single phase.

CSE 423 VTR

W 400 - D 650 - H 300