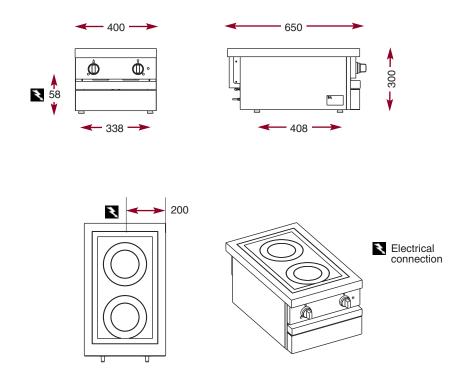

## 2-radiant rings.

- Vitroceramic hob.
- 1 x 3.5 kW square plate, 300 x 300 mm.
- 1 x 1.2 kW ring, Ø 140 mm.
- Total power: 4.7 kW.
- Electric supply: 230 V single phase.

CSE 423 VTR

W 400 - D 650 - H 300