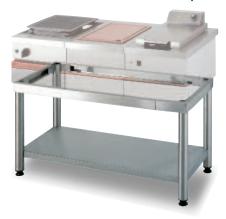

he modules have the same features and performances as the cupboard units. They are designed to be fixed onto tubular steel supports but can also be installed on stainless steel or tiled worktops.

Tubular stainless steel supports for the modules. (All the supports are made of Ø 60mm stainless steel tubes and are fitted with a stainless steel shelf and height adjustable feet).

| Ref.     | Dimensions             |
|----------|------------------------|
| SSK 400  | W 400 - D 540 - H 600  |
| SSK 600  | W 600 - D 540 - H 600  |
| SSK 700  | W 700 - D 540 - H 600  |
| SSK 800  | W 800 - D 540 - H 600  |
| SSK 1000 | W 1000 - D 540 - H 600 |
| SSK 1100 | W 1100 - D 540 - H 600 |
| SSK 1200 | W 1200 - D 540 - H 600 |
| SSK 1300 | W 1300 - D 540 - H 600 |
| SSK 1400 | W 1400 - D 540 - H 600 |
| SSK 1500 | W 1500 - D 540 - H 600 |
| SSK 1600 | W 1600 - D 540 - H 600 |
|          |                        |