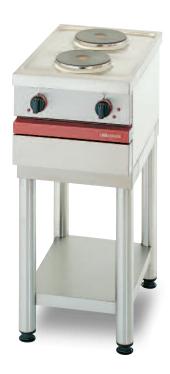

## CSE 420 E.

(€

2 electric hotplates.

- 2 x 2 kW rings, Ø 180 mm.
- Total power: 4kW.
- Electrical supply: 230 V single phase.Optional: 400 V without N phase.
- Additional cost.

**CSE 420 E** 

W 400 - D 650 - H 300

he modules have the same features and performances as the cupboard units. They are designed to be fixed onto tubular steel supports but can also be installed on stainless steel or tiled worktops.

Tubular stainless steel supports for the modules. (All the supports are made of Ø 60mm stainless steel tubes and are fitted with a stainless steel shelf and height adjustable feet).