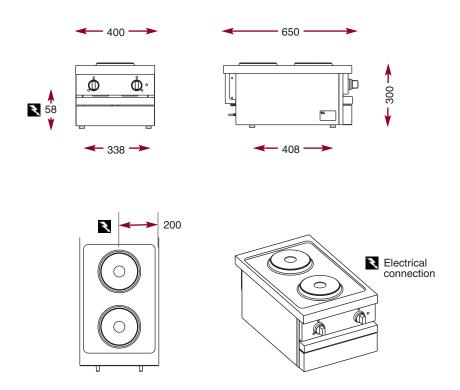

## CSE 420 E.

(€

2 electric hotplates.

- 2 x 2 kW rings, Ø 180 mm.
- Total power: 4kW.
- Electrical supply: 230 V single phase.Optional: 400 V without N phase.
- Additional cost.

**CSE 420 E** 

W 400 - D 650 - H 300