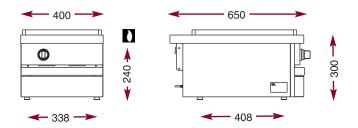

## CSG 410 CF.

(€

Simmer plate.

- Simmer plate (400 x 500 mm) with removable central disk.
- 1 x 5 kW burner.
- Thermocouple safety.

**CSG 410 CF** 

W 400 - D 650 - H 300

he modules have the same features and performances as the cupboard units. They are designed to be fixed onto tubular steel supports but can also be installed on stainless steel or tiled worktops.