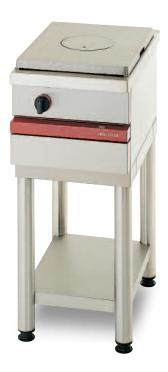

## CSG 410 CF.

(€

Simmer plate.

- Simmer plate (400 x 500 mm) with removable central disk.
- 1 x 5 kW burner.
- Thermocouple safety.

**CSG 410 CF** 

W 400 - D 650 - H 300

he modules have the same features and performances as the cupboard units. They are designed to be fixed onto tubular steel supports but can also be installed on stainless steel or tiled worktops.