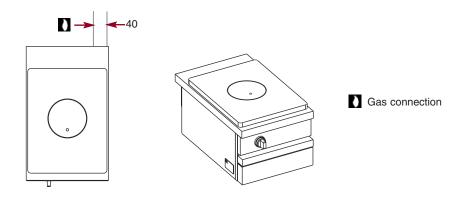

## CSG 410 CF.

(€

Simmer plate.

- Simmer plate (400 x 500 mm) with removable central disk.
- 1 x 5 kW burner.
- Thermocouple safety.

**CSG 410 CF** 

W 400 - D 650 - H 300

he modules have the same features and performances as the cupboard units. They are designed to be fixed onto tubular steel supports but can also be installed on stainless steel or tiled worktops.