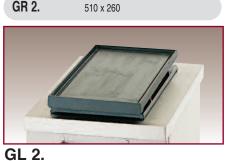

## Flat Griddle plate.

• This enamelled cast-iron plate sits on the standard pan support over a pair of gas burners. They offer a large variety of uses on CMG 420 R and CMG 840 units.

GL 2. 500 x 210 For the supports, see the list on the back