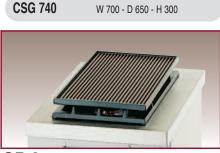

## **GR 2.** Griddle Plate.

• This ribbed plate is made of heavy-duty enamelled cast-iron and sits over a pair of high power burners. They offer a large variety of uses on CMG 420 R and CMG 840 units.