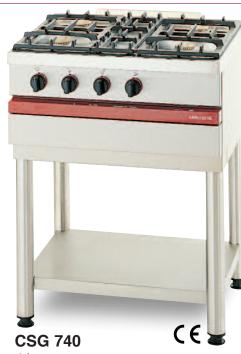

## Module - gas

4-burner gas top.

- 2 x 3 kW burners.
- 1 x 4 kW burner and 1 x 1.5 kW burner.
- Thermocouple safety.
- Option SB 238: 2 x 4 kW burners instead of 2 x 3 kW burners.