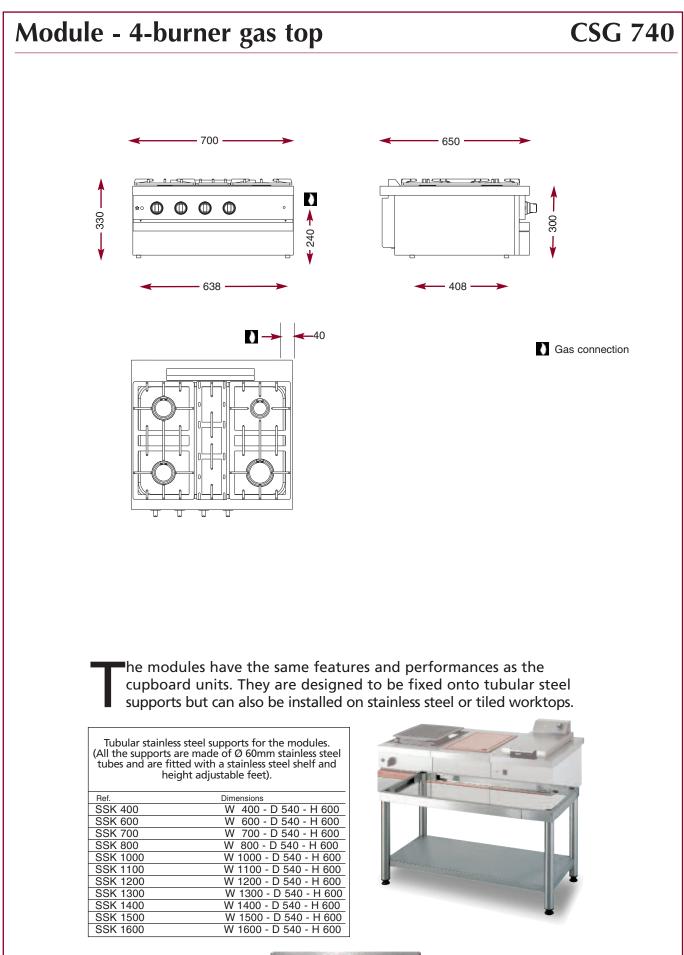

## Module - gas

4-burner gas top.

- 2 x 3 kW burners.
- 1 x 4 kW burner and 1 x 1.5 kW burner.
- Thermocouple safety.
- Option SB 238: 2 x 4 kW burners instead of 2 x 3 kW burners.