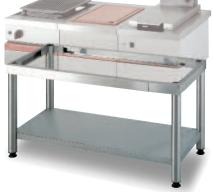

For the supports, see the list on the back

| Tubular stainless steel supports for the modules.<br>(All the supports are made of Ø 60mm stainless steel<br>tubes and are fitted with a stainless steel shelf and<br>height adjustable feet). |                        |
|------------------------------------------------------------------------------------------------------------------------------------------------------------------------------------------------|------------------------|
| Ref.                                                                                                                                                                                           | Dimensions             |
| SSK 400                                                                                                                                                                                        | W 400 - D 540 - H 600  |
| SSK 600                                                                                                                                                                                        | W 600 - D 540 - H 600  |
| SSK 700                                                                                                                                                                                        | W 700 - D 540 - H 600  |
| SSK 800                                                                                                                                                                                        | W 800 - D 540 - H 600  |
| SSK 1000                                                                                                                                                                                       | W 1000 - D 540 - H 600 |
| SSK 1100                                                                                                                                                                                       | W 1100 - D 540 - H 600 |
| SSK 1200                                                                                                                                                                                       | W 1200 - D 540 - H 600 |
| SSK 1300                                                                                                                                                                                       | W 1300 - D 540 - H 600 |
| SSK 1400                                                                                                                                                                                       | W 1400 - D 540 - H 600 |
| SSK 1500                                                                                                                                                                                       | W 1500 - D 540 - H 600 |
| SSK 1600                                                                                                                                                                                       | W 1600 - D 540 - H 600 |