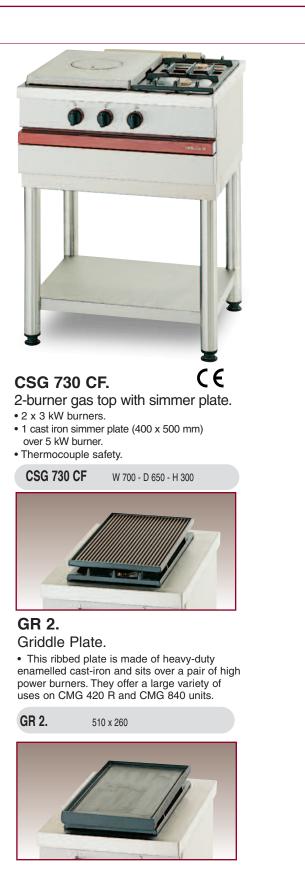

## **GL 2.** Flat Griddle plate.

• This enamelled cast-iron plate sits on the standard pan support over a pair of gas burners. They offer a large variety of uses on CMG 420 R and CMG 840 units.

**GL 2.** 500 x 210