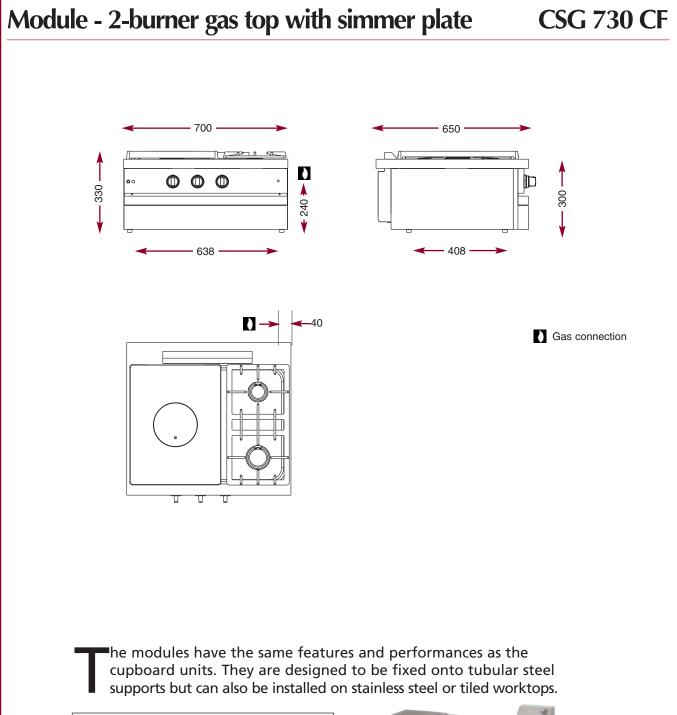

## Module - gas





## **GL 2.** Flat Griddle plate.

• This enamelled cast-iron plate sits on the standard pan support over a pair of gas burners. They offer a large variety of uses on CMG 420 R and CMG 840 units.

**GL 2.** 500 x 210

For the supports, see the list on the back







| Tubular stainless steel supports for the modules.<br>(All the supports are made of Ø 60mm stainless steel<br>tubes and are fitted with a stainless steel shelf and<br>height adjustable feet). |                        |
|------------------------------------------------------------------------------------------------------------------------------------------------------------------------------------------------|------------------------|
| Ref.                                                                                                                                                                                           | Dimensions             |
| SSK 400