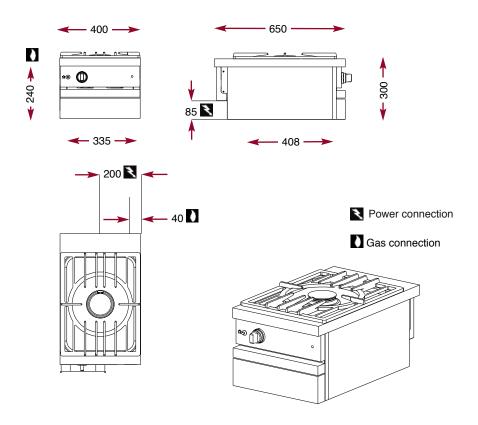

## **CSG 410 XR**

(€

1 x 7 kW burner.

- 1 x 7 kW burner under cast iron pan supports.
- Thermocouple safety.
- Electric ignition via push-button on the front.
  Power supply: 230 V.

## **CSG 410 UR**

L 400 - D 650 - H 300

Supports

SSK...

see the list on the back

The modules have the same features and performances as the cupboard units. They are designed to be fixed onto tubular steel supports but can also be installed on stainless steel or tiled worktops.

Tubular stainless steel supports for the modules. (All the supports are made of Ø 60mm stainless steel tubes and are fitted with a stainless steel shelf and height adjustable feet).

| Réf.     | Dimensions             |
|----------|------------------------|
| SSK 400  | L 400 - P 540 - H 600  |
| SSK 600  | L 600 - P 540 - H 600  |
| SSK 700  | L 700 - P 540 - H 600  |
| SSK 800  | L 800 - P 540 - H 600  |
| SSK 1000 | L 1000 - P 540 - H 600 |
| SSK 1100 | L 1100 - P 540 - H 600 |
| SSK 1200 | L 1200 - P 540 - H 600 |
| SSK 1300 | L 1300 - P 540 - H 600 |
| SSK 1400 | L 1400 - P 540 - H 600 |
| SSK 1500 | L 1500 - P 540 - H 600 |
| SSK 1600 | L 1600 - P 540 - H 600 |