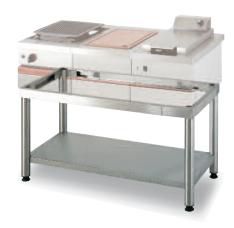

## **CSG 410 UR**

L 400 - D 650 - H 300

Supports

SSK...

see the list on the back

The modules have the same features and performances as the cupboard units. They are designed to be fixed onto tubular steel supports but can also be installed on stainless steel or tiled worktops.

Tubular stainless steel supports for the modules. (All the supports are made of Ø 60mm stainless steel tubes and are fitted with a stainless steel shelf and height adjustable feet).

| Réf.     | Dimensions             |
|----------|------------------------|
| SSK 400  | L 400 - P 540 - H 600  |
| SSK 600  | L 600 - P 540 - H 600  |
| SSK 700  | L 700 - P 540 - H 600  |
| SSK 800  | L 800 - P 540 - H 600  |
| SSK 1000 | L 1000 - P 540 - H 600 |
| SSK 1100 | L 1100 - P 540 - H 600 |
| SSK 1200 | L 1200 - P 540 - H 600 |
| SSK 1300 | L 1300 - P 540 - H 600 |
| SSK 1400 | L 1400 - P 540 - H 600 |
| SSK 1500 | L 1500 - P 540 - H 600 |
| SSK 1600 | L 1600 - P 540 - H 600 |