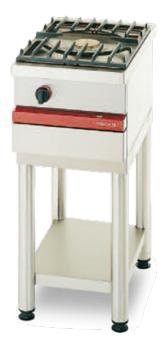

## **CSG 410 XR**

(€

1 x 7 kW burner.

- 1 x 7 kW burner under cast iron pan supports.
- Thermocouple safety.
- Electric ignition via push-button on the front.
  Power supply: 230 V.

## **CSG 410 UR**

L 400 - D 650 - H 300

Supports

SSK...

see the list on the back

The modules have the same features and performances as the cupboard units. They are designed to be fixed onto tubular steel supports but can also be installed on stainless steel or tiled worktops.

Tubular stainless steel supports for the modules. (All the supports are made of Ø 60mm stainless steel tubes and are fitted with a stainless steel shelf and height adjustable feet).

| Réf.     | Dimensions             |
|----------|------------------------|
| SSK 400  | L 400 - P 540 - H 600  |
| SSK 600  | L 600 - P 540 - H 600  |
| SSK 700  | L 700 - P 540 - H 600  |
| SSK 800  | L 800 - P 540 - H 600  |
| SSK 1000 | L 1000 - P 540 - H 600 |
| SSK 1100 | L 1100 - P 540 - H 600 |
| SSK 1200 | L 1200 - P 540 - H 600 |
| SSK 1300 | L 1300 - P 540 - H 600 |
| SSK 1400 | L 1400 - P 540 - H 600 |
| SSK 1500 | L 1500 - P 540 - H 600 |
| SSK 1600 | L 1600 - P 540 - H 600 |