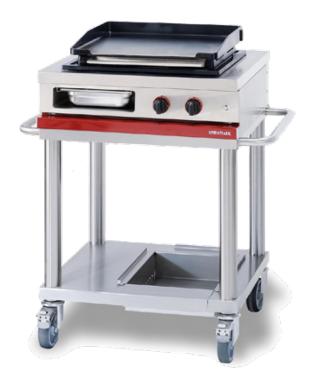

## Gas plancha.

- 6 kW cast iron plancha, two heating zones.
- Enamelled cast iron cooking surface. Dim. (mm): 500 x 460.
- Collection system for cooking juices including a removable juice collector and a GN1/4 container (Capacity: 1.2 L).
- Electric ignition by means of battery.
- G1/2 threaded gas connector.
- $\bullet$  Stainless steel frame on stainless steel tubular legs Ø 60 mm.
- Side handles welded on frame.
- 4 castors Ø 125 mm, including two with locking brakes, stainless steel surface.
- Bottom shelf with cut-out (x1), dimensions (mm): 510 x 320.

#### **Options:**

- Suspended rack GN 1/1, 5 tiers, in base.
- Bottle rack with perforated panels. Ref.: CBG.
- Quick disconnect gas connector (to the right) compatible with the Tubogaz flexible gas pipe. Ref.: RRG.
- Removable tilting lid. Ref.: CPL.

**CTG 720 PL** 

L 900 - D 650 - H 950