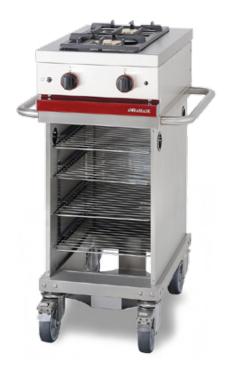

## **Mobile gas cooking modules**

CTG 420 R

Gas cooktop with 2 burners.

- 2 burners rated 3 kW.
- Safety thermocouple on burners.
- Electric ignition by means of battery.
- G1/2 threaded gas connector.
- Stainless steel table, side panels and frame.
- Potential gas cylinder compartment (up to 13 kg) in base.
- Removable runners suitable for GN 1/2 containers on 4 levels.
- Side handles welded on frame.
- 4 castors Ø 125 mm, including two with locking brakes, stainless steel surface and hubcap.
- No wire shelves supplied..

## Options:

 Quick disconnect gas connector (to the right) compatible with the Tubogaz flexible gas pipe. Ref.: RRG.

**CTG 420 R** 

L 600 - D 650 - H 950

CE