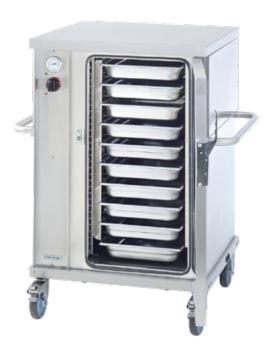

## **Electric forced convection hot cupboard**

## CTFE 710 CTE

CE

Electric forced convection hot cupboard 10 X GN 1/1.

- Electric forced convection hot cupboard
- Capacities: 10 X GN 1/1.
- Height between levels: 78 mm
- Thermostat. 50-210°.
- Temperature indicator light on the front.
- Power setting of heating elements: 3500 W.
- Power supply: single-phase 230 V + N + E.
- Supplied with a 16A power cord.
- Condensation collection container.
- Side-opening door.
- Side handles welded on frame.
- 4 castors Ø 125 mm, including two with locking brakes, stainless steel surface.

CTFE 710 CTE

L 900 - D 650 - H 1100