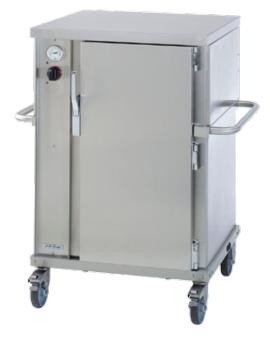

## **Electric forced convection hot cupboard**

## CTFE 708 CTE

Electric forced convection hot cupboard 8 X GN 1/1.

- Electric forced convection hot cupboard
- Capacities: 8 X GN 1/1.
- Height between levels: 78 mm
- Thermostat. 50-210°.
- Temperature indicator light on the front.
- Power setting of heating elements: 3500 W.
- Power supply: single-phase 230 V + N + E.
- Supplied with a 16A power cord.
- Condensation collection container.
- Side-opening door.
- Side handles welded on frame.
- 4 castors Ø 125 mm, including two with locking brakes, stainless steel surface.

CTFE 708 CTE

L 900 - P 650 - H 950

CE

The Chief's Choice

The Chief's Choice