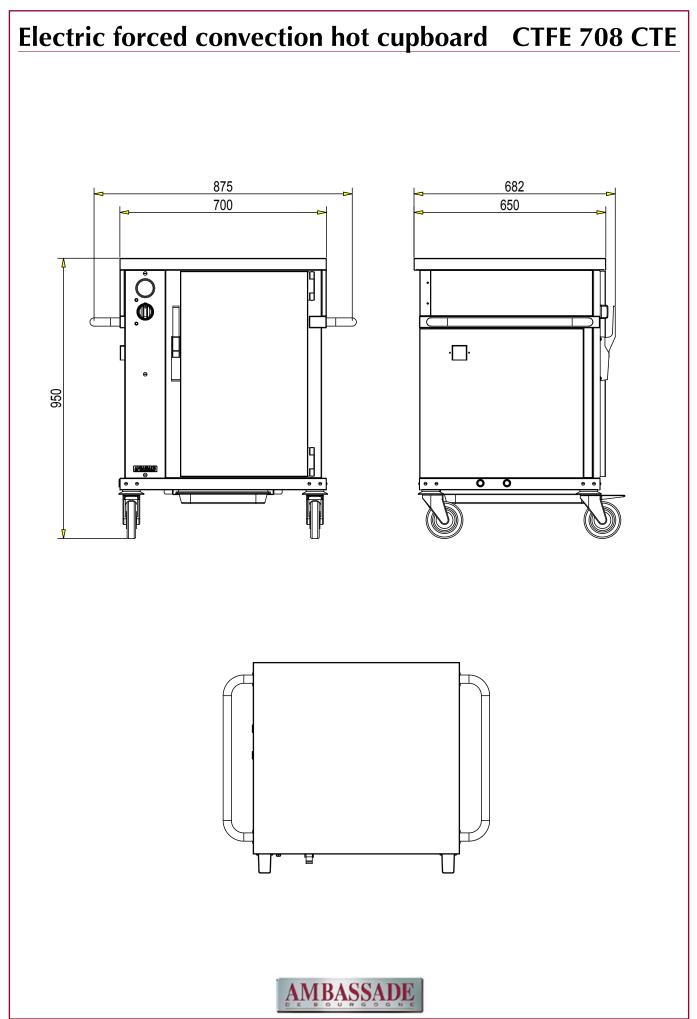

## **Electric forced convection hot cupboard**

## CTFE 708 CTE

Electric forced convection hot cupboard 8 X GN 1/1.

- Electric forced convection hot cupboard
- Capacities: 8 X GN 1/1.
- Height between levels: 78 mm
- Thermostat. 50-210°.
- Temperature indicator light on the front.
- Power setting of heating elements: 3500 W.
- Power supply: single-phase 230 V + N + E.
- Supplied with a 16A power cord.
- Condensation collection container.
- Side-opening door.
- Side handles welded on frame.
- 4 castors Ø 125 mm, including two with locking brakes, stainless steel surface.

CTFE 708 CTE

L 900 - P 650 - H 950

CE

The Chief's Choice

The Chief's Choice