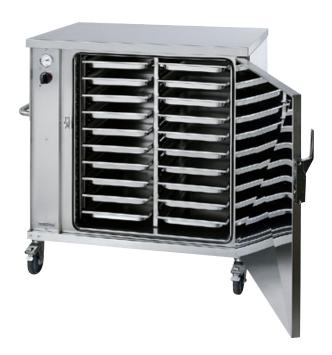

## **CTFE 1020 CTE-GN1**

CE

Electric forced convection hot cupboard 20 X GN 1/1.

- Electric forced convection hot cupboard
- Capacities: 20 X GN 1/1.
- Height between levels: 78 mm
- Thermostat. 40-110°.
- $\bullet$  Temperature indicator light on the front.
- Power setting of heating elements: 3500 W.
- Power supply: single-phase 230 V + N + E.
  Supplied with a 16A power cord.
- Condensation collection container.
- Side-opening door.
- Side handles welded on frame.
- $\bullet$  4 castors Ø 125 mm, including two with locking brakes, stainless steel surface.

**CTFE 1020 CTE-GN1** 

L 1220 - D 650 - H 1100