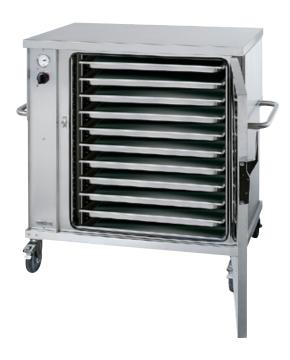

## **CTFE 1010 CTE-GN2**

CE

Electric forced convection hot cupboard 10 X GN 2/1.

- Electric forced convection hot cupboard
- Capacities: 10 X GN 2/1.
- Height between levels: 78 mm
- Thermostat. 40-110°.
- Temperature indicator light on the front.
- Power setting of heating elements: 3500 W.
- Power supply: single-phase 230 V + N + E.
- Supplied with a 16A power cord.
- Condensation collection container.
- Side-opening door.
- Side handles welded on frame.
- 4 castors Ø 125 mm, including two with locking brakes, stainless steel surface.

**CTFE 1010 CTE-GN2** 

L 1220 - D 650 - H 1100