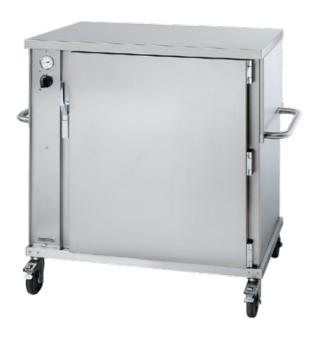

## CTFE 1010 CTE-EUR

CE

Electric forced convection hot cupboard 10 LEVELS 600 x 400 mm.

- Electric forced convection hot cupboard
- Capacities: 10 levels 600 x 400 mm.
- Height between levels: 78 mm
- Thermostat. 40-110°.
- Temperature indicator light on the front.
- Power setting of heating elements: 3500 W.
- Power supply: single-phase 230 V + N + E.
- Supplied with a 16A power cord.
- Condensation collection container.
- Side-opening door.
- Side handles welded on frame.
- 4 castors Ø 125 mm, including two with locking brakes, stainless steel surface.

CTFE 1010 CTE-EUR

L 1220 - D 650 - H 1100