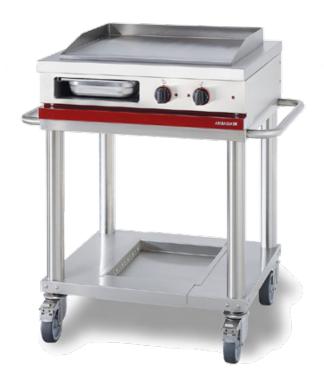

### Electric plancha.

- Enamelled chromium steel cooking surface. Dim. (mm): 580 x 460.
- GN1/6 removable cooking juice collector (Capacity: 1.5 L).
- 2 independent heating zones.
- Total power: 3.6 kW
- Power supply: 230 V + N + E.
- 1 x 16A power cord.
- Rotary controls on the front.
- $\bullet$  Stainless steel frame on stainless steel tubular legs Ø 60 mm.
- Side handles welded on frame.
- 4 castors Ø 125 mm, including two with locking brakes, stainless steel surface.