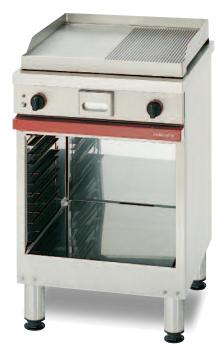

## **CMG 610 SLR.**

CE

Half-ridged, half smooth steel gas grill.

- 15mm-half-ridged, half-smooth steel grill.
- Cooking surface: 567 x 495 mm (28 dm²).
  Collection channel for juices with drainage outlet at the front of the grill.
- Removable oil trap, capacity: 1.5 L.
- Welded 30/10 stainless steel splash-guard, perfectly watertight.

  • Total gas power: 8.5 kW.

  • 2 heating zones – 2 independent burners.

- · Gas valve with nominal and reduced flow.
- Thermocouple safety.
- Electric ignition via push-button.
- Electric supply: 230 V.

   Supplied without shelves Open bay.

**CMG 610 SLR** 

W 600 - D 650 - H 900

Door option 600

**CPM 600** 

## Module -, Half-ridged, half smooth steel gas grill CMG 610 SLR