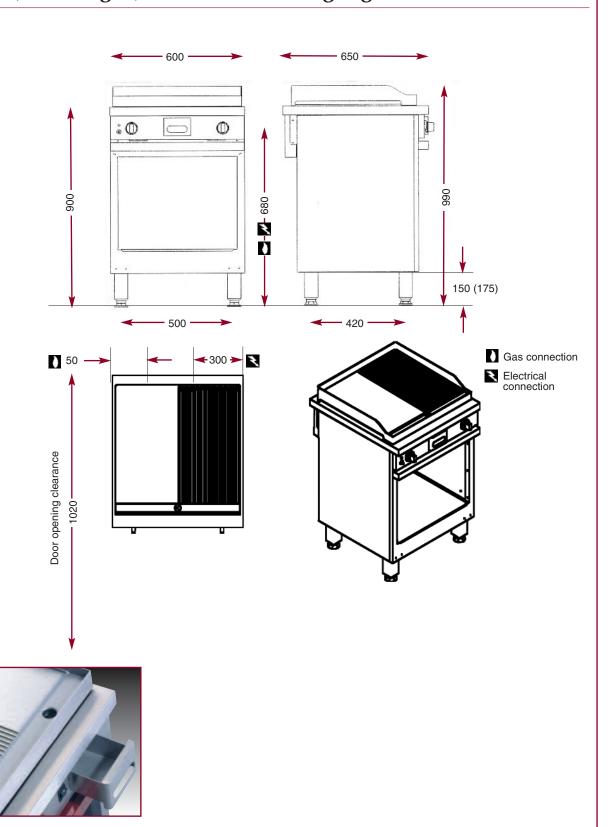

## **CMG 610 SLR.**

CE

Half-ridged, half smooth steel gas grill.

- 15mm-half-ridged, half-smooth steel grill.
- Cooking surface: 567 x 495 mm (28 dm²).
  Collection channel for juices with drainage outlet at the front of the grill.
- Removable oil trap, capacity: 1.5 L.
- Welded 30/10 stainless steel splash-guard, perfectly watertight.

  • Total gas power: 8.5 kW.

  • 2 heating zones – 2 independent burners.

- · Gas valve with nominal and reduced flow.
- Thermocouple safety.
- Electric ignition via push-button.
- Electric supply: 230 V.

   Supplied without shelves Open bay.

**CMG 610 SLR** 

W 600 - D 650 - H 900

Door option 600

**CPM 600** 

## Module -, Half-ridged, half smooth steel gas grill CMG 610 SLR