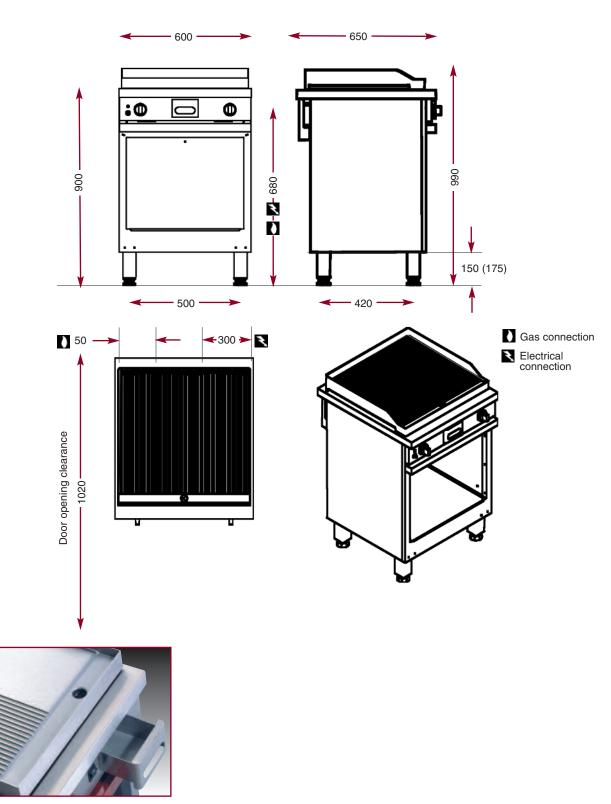

## **CMG 610 SRK.**

Ridged steel gas grill/plancha.

- 15 mm-ridged steel grill.
  Cooking surface: 567 x 495 mm (28 dm²).
  Collection channel for juices with drainage outlet at the front of the grill.
- Removable oil trap, capacity: 1.5 L.
- Welded 30/10 stainless steel splash-guard, perfectly watertight.
- Total gas power: 8.5 kW.
- 2 heating zones 2 independent burners.
- · Gas valve with nominal and reduced flow.
- Thermocouple safety.
   Electric ignition via push-button. Electric supply: 230 V.
- · Supplied without shelves Open bay.

CMG 610 SRK

W 600 - D 650 - H 900

Door option 600.

**CPM 600** 

## **CMG 610 SRK**

Oil trap.

The Chef's Choice.