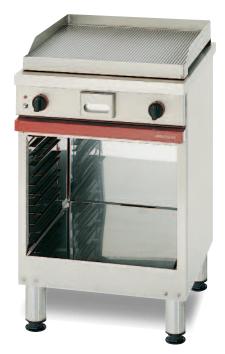

## **CMG 610 SRK.**

Ridged steel gas grill/plancha.

- 15 mm-ridged steel grill.
  Cooking surface: 567 x 495 mm (28 dm²).
  Collection channel for juices with drainage outlet at the front of the grill.
- Removable oil trap, capacity: 1.5 L.
- Welded 30/10 stainless steel splash-guard, perfectly watertight.
- Total gas power: 8.5 kW.
- 2 heating zones 2 independent burners.
- · Gas valve with nominal and reduced flow.
- Thermocouple safety.
   Electric ignition via push-button. Electric supply: 230 V.
- · Supplied without shelves Open bay.

CMG 610 SRK

W 600 - D 650 - H 900

Door option 600.

**CPM 600** 

## Ridged steel gas grill/plancha