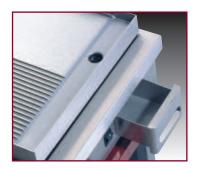

### Ridged cast iron gas grill. • Ridged enamelled cast iron grill.

- Cooking surface: 350 x 490 mm (17 dm<sup>2</sup>).
- Collection channel for juices with drainage outlet at the front of the grill.
- Removable oil trap, capacity: 1.5 L.
- Removable 20/10 stainless steel splash-guard.
- Total gas power: 6 kW on 2 burners.
- Gas valve with nominal and reduced flow.
- Thermocouple safety.
- Electric ignition via push-button on control
- Electric supply: 230 V.
- Supplied without shelves Open bay.

# Ridged cast iron gas grill

#### **CMG 410 GR**

Oil trap.

The Chef's Choice.