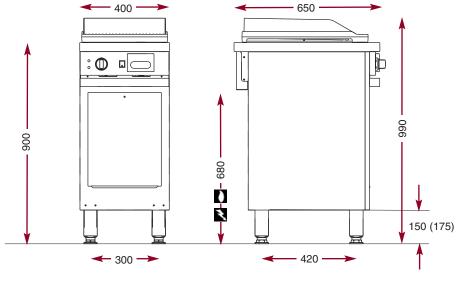

## gas grill





#### CMG 410 GR.

(€

### Ridged cast iron gas grill. • Ridged enamelled cast iron grill.

- Cooking surface: 350 x 490 mm (17 dm<sup>2</sup>).
- Collection channel for juices with drainage outlet at the front of the grill.
- Removable oil trap, capacity: 1.5 L.
- Removable 20/10 stainless steel splash-guard.
- Total gas power: 6 kW on 2 burners.
- Gas valve with nominal and reduced flow.
- Thermocouple safety.
- Electric ignition via push-button on control
- Electric supply: 230 V.
- Supplied without shelves Open bay.

**CMG 410 GR** 

W 400 - D 650 - H 900



# Ridged cast iron gas grill

#### **CMG 410 GR**









Oil trap.



The Chef's Choice.