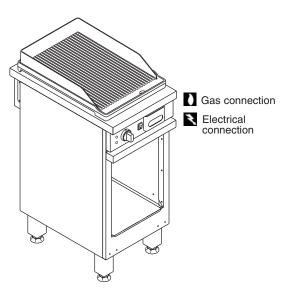

### Ridged cast iron gas grill. • Ridged enamelled cast iron grill.

- Cooking surface: 350 x 490 mm (17 dm<sup>2</sup>).
- Collection channel for juices with drainage outlet at the front of the grill.
- Removable oil trap, capacity: 1.5 L.
- Removable 20/10 stainless steel splash-guard.
- Total gas power: 6 kW on 2 burners.
- Gas valve with nominal and reduced flow.
- Thermocouple safety.
- Electric ignition via push-button on control
- Electric supply: 230 V.
- Supplied without shelves Open bay.