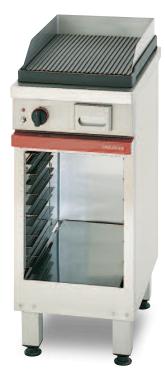

### Ridged cast iron gas grill. • Ridged enamelled cast iron grill.

- Cooking surface: 350 x 490 mm (17 dm<sup>2</sup>).
- Collection channel for juices with drainage outlet at the front of the grill.
- Removable oil trap, capacity: 1.5 L.
- Removable 20/10 stainless steel splash-guard.
- Total gas power: 6 kW on 2 burners.
- Gas valve with nominal and reduced flow.
- Thermocouple safety.
- Electric ignition via push-button on control
- Electric supply: 230 V.
- Supplied without shelves Open bay.

**CMG 410 GR** 

W 400 - D 650 - H 900

# Ridged cast iron gas grill