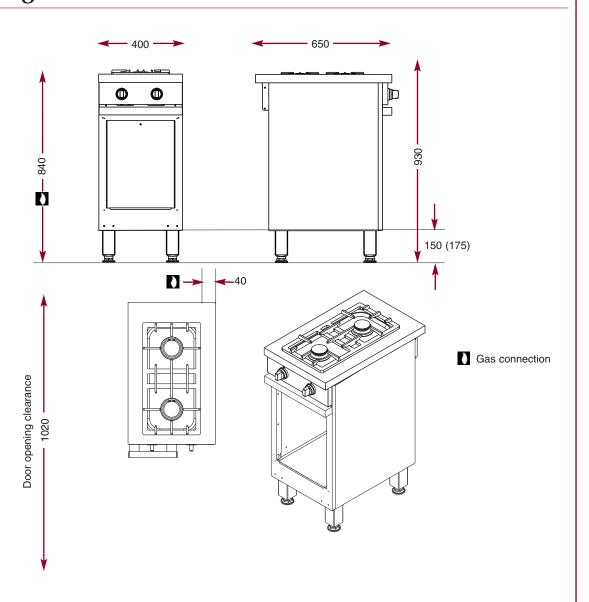

### Gas hob units

CMG 420 R.

 $\epsilon$ 

#### 2 x 4 kW gas burners.

- 2 x 4 kW burners under cast iron pan supports.
- Thermocouple safety.
- Open bay.
- Supplied without shelves.

**CMG 420 R** 

W 400 - D 650 - H 900

GR 2.

# 2 x 4 kW gas burners

## **CMG 420 R**

The Chef's Choice.