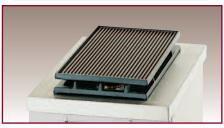

#### Griddle Plate.

• This ribbed plate is made of heavy-duty enamelled cast-iron and sits over a pair of high power burners. They offer a large variety of uses on CMG 420 R and CMG 840 units.

GR 2.

510 x 260