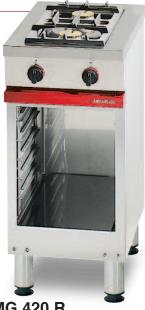

### Gas hob units

CMG 420 R.

 $\epsilon$ 

#### 2 x 4 kW gas burners.

- 2 x 4 kW burners under cast iron pan supports.
- Thermocouple safety.
- Open bay.
- Supplied without shelves.

**CMG 420 R** 

W 400 - D 650 - H 900

GR 2.

## **CMG 420 R**

The Chef's Choice.