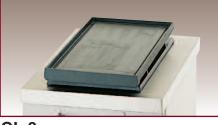

#### **GL 2.**

#### Flat Griddle plate.

• This enamelled cast-iron plate sits on the standard pan support over a pair of gas burners. They offer a large variety of uses on CMG 420 R and CMG 840 units.

GL 2.

500 x 210

Door option.