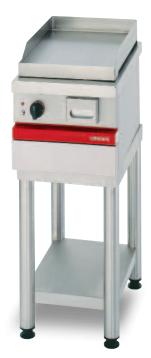

## Smooth steel gas grill/plancha.

- 12 mm-smooth steel grill.
  Cooking surface: 367 x 495 mm (18 dm²).
  Collection channel for juices with drainage outlet at the front of the grill.
- Removable oil trap, capacity: 1.5 L.
- Welded 30/10 stainless steel splash-guard, perfectly watertight.
- Total gas power: 6 kW on 2 burners.
- Gas valve with nominal and reduced flow.
   Thermocouple safety.
- Electric ignition via push-button on control panel. Electric supply: 230 V.

CSG 410 SLK

W 400 - D 650 - H 300

Oil trap.

## 

he modules have the same features and performances as the cupboard units. They are designed to be fixed onto tubular steel supports but can also be installed on stainless steel or tiled worktops.

Tubular stainless steel supports for the modules. (All the supports are made of Ø 60mm stainless steel tubes and are fitted with a stainless steel shelf and height adjustable feet).