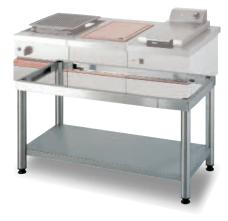

## 

he modules have the same features and performances as the cupboard units. They are designed to be fixed onto tubular steel supports but can also be installed on stainless steel or tiled worktops.

Tubular stainless steel supports for the modules. (All the supports are made of Ø 60mm stainless steel tubes and are fitted with a stainless steel shelf and height adjustable feet).

| Dimensions             |
|------------------------|
| W 400 - D 540 - H 600  |
| W 600 - D 540 - H 600  |
| W 700 - D 540 - H 600  |
| W 800 - D 540 - H 600  |
| W 1000 - D 540 - H 600 |
| W 1100 - D 540 - H 600 |
| W 1200 - D 540 - H 600 |
| W 1300 - D 540 - H 600 |
| W 1400 - D 540 - H 600 |
| W 1500 - D 540 - H 600 |
| W 1600 - D 540 - H 600 |
|                        |