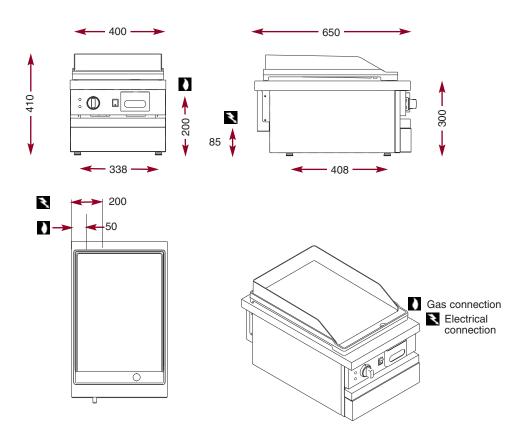

## Smooth steel gas grill/plancha.

- 12 mm-smooth steel grill.
  Cooking surface: 367 x 495 mm (18 dm²).
  Collection channel for juices with drainage outlet at the front of the grill.
- Removable oil trap, capacity: 1.5 L.
- Welded 30/10 stainless steel splash-guard, perfectly watertight.
- Total gas power: 6 kW on 2 burners.
- Gas valve with nominal and reduced flow.
   Thermocouple safety.
- Electric ignition via push-button on control panel. Electric supply: 230 V.

CSG 410 SLK

W 400 - D 650 - H 300

Oil trap.