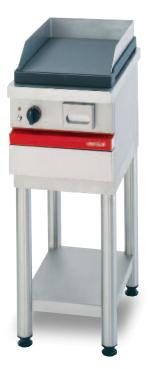

## **Module - gas**

## CSG 410 GL.

## CE

## Smooth cast iron gas grill. • Smooth enamelled cast iron grill. • Cooking surface: 350 x 490 mm (17 dm²).

- Collection channel for juices with drainage outlet at the front of the grill.
- Removable oil trap, capacity: 1.5 L.
- Removable 20/10 stainless steel splash-guard.
  Total gas power: 6 kW on 2 burners.
  Gas valve with nominal and reduced flow.
  Thermocouple safety.

- Electric ignition via push-button on control panel. Electric supply: 230 V.

**CSG 410 GL** 

W 400 - D 650 - H 300

Oil trap.

he modules have the same features and performances as the cupboard units. They are designed to be fixed onto tubular steel supports but can also be installed on stainless steel or tiled worktops.