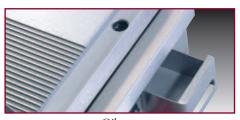

- Electric ignition via push-button on control panel. Electric supply: 230 V.

**CSG 410 GL** 

W 400 - D 650 - H 300

Oil trap.

he modules have the same features and performances as the cupboard units. They are designed to be fixed onto tubular steel supports but can also be installed on stainless steel or tiled worktops.