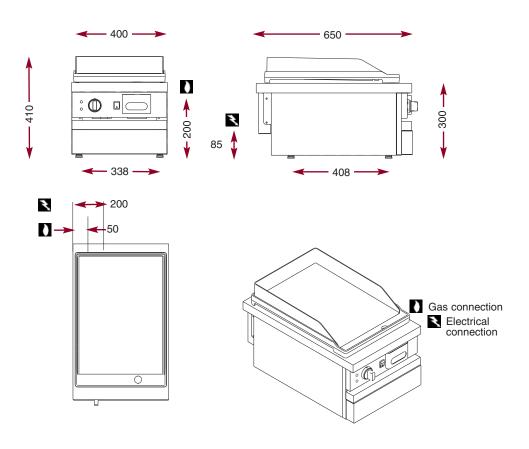

- Electric ignition via push-button on control panel. Electric supply: 230 V.

**CSG 410 GL** 

W 400 - D 650 - H 300

Oil trap.

he modules have the same features and performances as the cupboard units. They are designed to be fixed onto tubular steel supports but can also be installed on stainless steel or tiled worktops.

Tubular stainless steel supports for the modules. (All the supports are made of Ø 60mm stainless steel tubes and are fitted with a stainless steel shelf and height adjustable feet).

| Ref.     | Dimensions             |
|----------|------------------------|
| SSK 400  | W 400 - D 540 - H 600  |
| SSK 600  | W 600 - D 540 - H 600  |
| SSK 700  | W 700 - D 540 - H 600  |
| SSK 800  | W 800 - D 540 - H 600  |
| SSK 1000 | W 1000 - D 540 - H 600 |
| SSK 1100 | W 1100 - D 540 - H 600 |
| SSK 1200 | W 1200 - D 540 - H 600 |
| SSK 1300 | W 1300 - D 540 - H 600 |
| SSK 1400 | W 1400 - D 540 - H 600 |
| SSK 1500 | W 1500 - D 540 - H 600 |
| SSK 1600 | W 1600 - D 540 - H 600 |