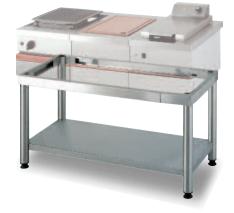

| Tubular stainless steel supports for the modules.<br>(All the supports are made of Ø 60mm stainless steel<br>tubes and are fitted with a stainless steel shelf and<br>height adjustable feet). |                        |
|------------------------------------------------------------------------------------------------------------------------------------------------------------------------------------------------|------------------------|
| Ref.                                                                                                                                                                                           | Dimensions             |
| SSK 400                                                                                                                                                                                        | W 400 - D 540 - H 600  |
| SSK 600                                                                                                                                                                                        | W 600 - D 540 - H 600  |
| SSK 700                                                                                                                                                                                        | W 700 - D 540 - H 600  |
| SSK 800                                                                                                                                                                                        | W 800 - D 540 - H 600  |
| SSK 1000                                                                                                                                                                                       | W 1000 - D 540 - H 600 |
| SSK 1100                                                                                                                                                                                       | W 1100 - D 540 - H 600 |
| SSK 1200                                                                                                                                                                                       | W 1200 - D 540 - H 600 |
| SSK 1300                                                                                                                                                                                       | W 1300 - D 540 - H 600 |
| SSK 1400                                                                                                                                                                                       | W 1400 - D 540 - H 600 |
| SSK 1500                                                                                                                                                                                       | W 1500 - D 540 - H 600 |
| SSK 1600                                                                                                                                                                                       | W 1600 - D 540 - H 600 |