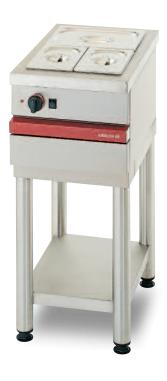

## **CSE 410 M.** GN 1/1 bain-marie.

Designed to take 1 x Gastronorm 1/1 container or any composition of multiples to a maximum depth of 150 mm.

- 30/110°C thermostat.
- Stainless steel tank with rounded corners.
- Drain valve.
- Bottom metal grate.
- Total power: 1 kW.
- Electric supply: 230 V single phase.
- Supplied without container.
- Combinations of GN containers.

W 400 - D 650 - H 300

For the supports, see the list on the back

The Chef's Choice.

he modules have the same features and performances as the cupboard units. They are designed to be fixed onto tubular steel supports but can also be installed on stainless steel or tiled worktops.