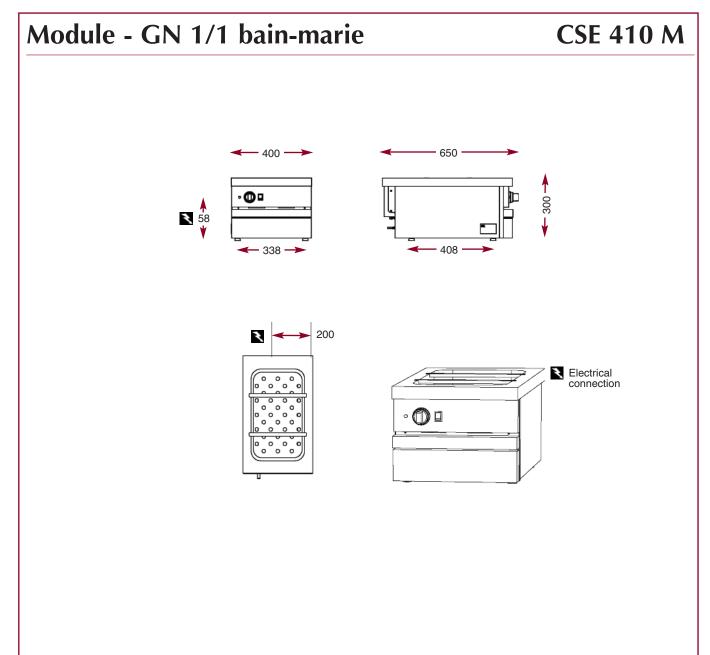

## **CSE 410 M.** GN 1/1 bain-marie.

Designed to take 1 x Gastronorm 1/1 container or any composition of multiples to a maximum depth of 150 mm.

- 30/110°C thermostat.
- Stainless steel tank with rounded corners.
- Drain valve.
- Bottom metal grate.
- Total power: 1 kW.
- Electric supply: 230 V single phase.
- Supplied without container.
- Combinations of GN containers.

W 400 - D 650 - H 300

For the supports, see the list on the back

The Chef's Choice.

he modules have the same features and performances as the cupboard units. They are designed to be fixed onto tubular steel supports but can also be installed on stainless steel or tiled worktops.