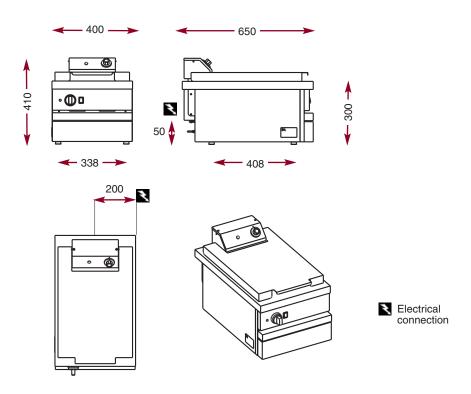

**CSE 413 FR** 

W 400 - D 650 - H 300

Pressed stainless steel tank for an easy cleaning and maintenance.

Large cold zone.

Expansion zone complying with standards.

Temperature light indicator.

Main thermostat.