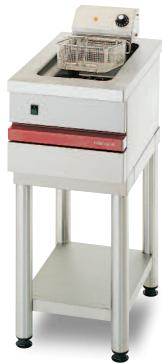

## **Module - electric**

**CSE 413 FR.** 

( (

6-litre electric fryer - 3 kW.

- Pressed stainless steel tank with cold zone.
- Drain valve.
- 60/180°C thermostat and safety thermostat.
- Removable heating element block.
- Electric supply: 230 V single phase.
- Supplied with a large basket.

**CSE 413 FR** 

W 400 - D 650 - H 300

Pressed stainless steel tank for an easy cleaning and maintenance.

Large cold zone.

Expansion zone complying with standards.

Temperature light indicator.

Main thermostat.