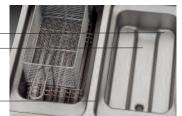

## **Module - electric**

**CSE 413 FR.** 

( (

6-litre electric fryer - 3 kW.

- Pressed stainless steel tank with cold zone.
- Drain valve.
- 60/180°C thermostat and safety thermostat.
- Removable heating element block.
- Electric supply: 230 V single phase.
- Supplied with a large basket.

Safety thermostat.

Removable heating element unit.

Electric fryers' production rate (\* whitened, then browned continuously).

| Appareil | Frozen Fries* 9/9 mm        |                         |                          | Fresh fries* 9/9 mm         |                         |                          | Dealest                 |
|----------|-----------------------------|-------------------------|--------------------------|-----------------------------|-------------------------|--------------------------|-------------------------|
|          | Cooking<br>time<br>(in mn.) | Hour production (in kg) | Number<br>of<br>portions | Cooking<br>time<br>(in mn.) | Hour production (in kg) | Number<br>of<br>portions | Basket capacity (in g.) |
| E 413 FR | 4'30"                       | 6,5                     | 40                       | 5'00"                       | 8,0                     | 48                       | 200                     |