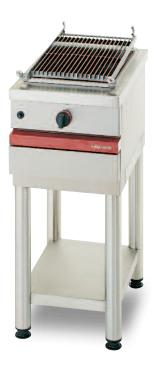

## CSG 410 CK.

(€

## Lava stone gas grill.

- Cooking surface: 300 x 455 mm.
- Power of gas burner: 8 kW.
- Electric ignition.
- Thermocouple safety.
- Removable cooking grate, with flat bars.
- Height adjustment of the back support.
- Supplied with a 3-kg lava stone bag.

**CSG 410 CK** 

W 400 - D 650 - H 300

he modules have the same features and performances as the cupboard units. They are designed to be fixed onto tubular steel supports but can also be installed on stainless steel or tiled worktops.