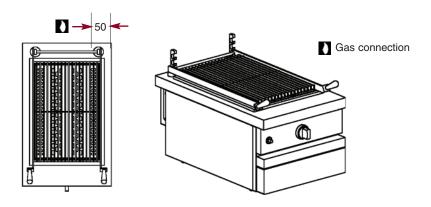

## Lava stone gas grill.

- Cooking surface: 300 x 455 mm.
- Power of gas burner: 8 kW.
- Electric ignition.
- Thermocouple safety.
- Removable cooking grate, with flat bars.
- Height adjustment of the back support.
- Supplied with a 3-kg lava stone bag.

**CSG 410 CK** 

W 400 - D 650 - H 300

he modules have the same features and performances as the cupboard units. They are designed to be fixed onto tubular steel supports but can also be installed on stainless steel or tiled worktops.