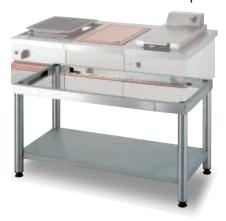

**CSG 410 CK** 

W 400 - D 650 - H 300

he modules have the same features and performances as the cupboard units. They are designed to be fixed onto tubular steel supports but can also be installed on stainless steel or tiled worktops.

Tubular stainless steel supports for the modules. (All the supports are made of Ø 60mm stainless steel tubes and are fitted with a stainless steel shelf and height adjustable feet).

| Ref.     | Dimensions             |
|----------|------------------------|
| SSK 400  | W 400 - D 540 - H 600  |
| SSK 600  | W 600 - D 540 - H 600  |
| SSK 700  | W 700 - D 540 - H 600  |
| SSK 800  | W 800 - D 540 - H 600  |
| SSK 1000 | W 1000 - D 540 - H 600 |
| SSK 1100 | W 1100 - D 540 - H 600 |
| SSK 1200 | W 1200 - D 540 - H 600 |
| SSK 1300 | W 1300 - D 540 - H 600 |
| SSK 1400 | W 1400 - D 540 - H 600 |
| SSK 1500 | W 1500 - D 540 - H 600 |
| SSK 1600 | W 1600 - D 540 - H 600 |