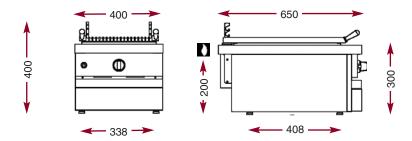

**CSG 410 CK** 

W 400 - D 650 - H 300

he modules have the same features and performances as the cupboard units. They are designed to be fixed onto tubular steel supports but can also be installed on stainless steel or tiled worktops.