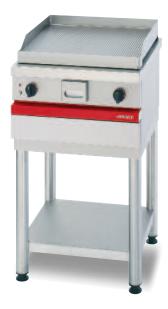

## **CSG 610 SRK.**

(€

Ridged steel gas grill /plancha.
• 15 mm-ridged steel grill.

- Cooking surface: 567 x 495 mm (28 dm²).
- Collection channel for juices with drainage outlet at the front of the grill.
- Removable oil trap, capacity: 1.5 L.
- Welded 30/10 stainless steel splash-guard, perfectly watertight.
- Total gas power: 8.5 kW.
  2 heating zones 2 independent burners.
- Gas valve with nominal and reduced flow.
- Thermocouple safety.
- Electric ignition via push-button. Electric supply: 230 V.

CSG 610 SRK

W 600 - D 650 - H 300

Oil trap.

## **CSG 610 SRK**

he modules have the same features and performances as the cupboard units. They are designed to be fixed onto tubular steel supports but can also be installed on stainless steel or tiled worktops.