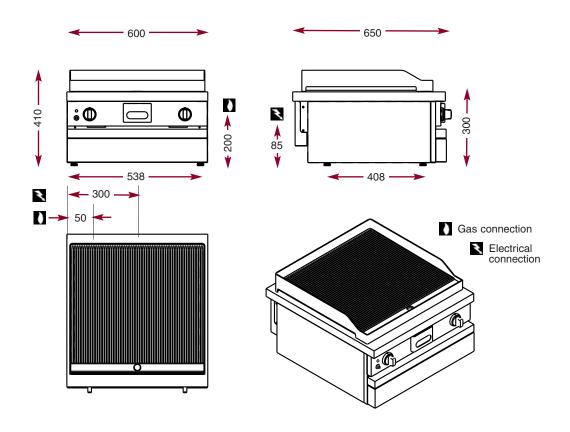

## **CSG 610 SRK.**

(€

Ridged steel gas grill /plancha.
• 15 mm-ridged steel grill.

- Cooking surface: 567 x 495 mm (28 dm²).
- Collection channel for juices with drainage outlet at the front of the grill.
- Removable oil trap, capacity: 1.5 L.
- Welded 30/10 stainless steel splash-guard, perfectly watertight.
- Total gas power: 8.5 kW.
  2 heating zones 2 independent burners.
- Gas valve with nominal and reduced flow.
- Thermocouple safety.
- Electric ignition via push-button. Electric supply: 230 V.

CSG 610 SRK

W 600 - D 650 - H 300

Oil trap.

## **CSG 610 SRK**

he modules have the same features and performances as the cupboard units. They are designed to be fixed onto tubular steel supports but can also be installed on stainless steel or tiled worktops.