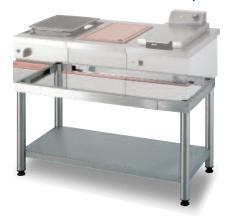

## **CSG 610 SRK**

he modules have the same features and performances as the cupboard units. They are designed to be fixed onto tubular steel supports but can also be installed on stainless steel or tiled worktops.

Tubular stainless steel supports for the modules. (All the supports are made of Ø 60mm stainless steel tubes and are fitted with a stainless steel shelf and height adjustable feet).

| Ref.     | Dimensions             |
|----------|------------------------|
| SSK 400  | W 400 - D 540 - H 600  |
| SSK 600  | W 600 - D 540 - H 600  |
| SSK 700  | W 700 - D 540 - H 600  |
| SSK 800  | W 800 - D 540 - H 600  |
| SSK 1000 | W 1000 - D 540 - H 600 |
| SSK 1100 | W 1100 - D 540 - H 600 |
| SSK 1200 | W 1200 - D 540 - H 600 |
| SSK 1300 | W 1300 - D 540 - H 600 |
| SSK 1400 | W 1400 - D 540 - H 600 |
| SSK 1500 | W 1500 - D 540 - H 600 |
| SSK 1600 | W 1600 - D 540 - H 600 |