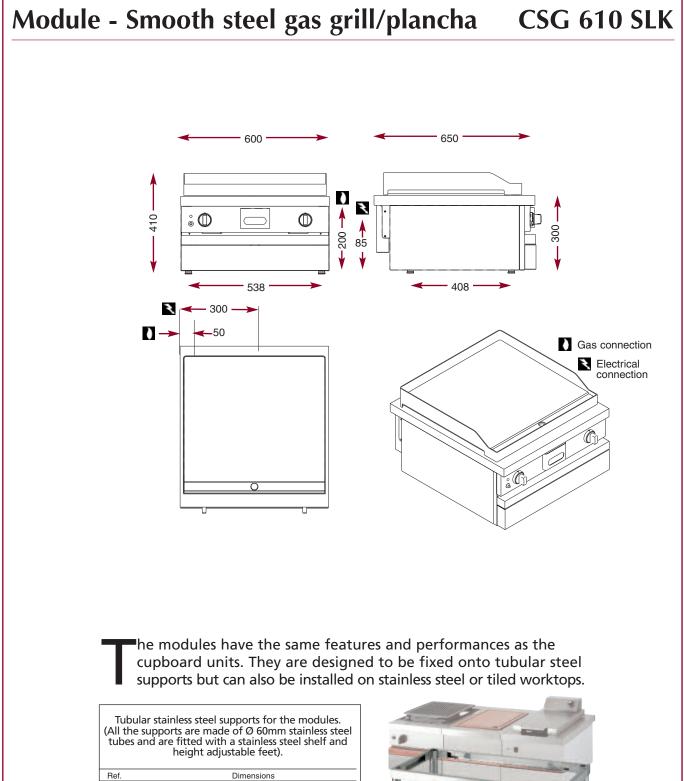

## Module - gas

- Total gas power: 8.5 kW.
- 2 heating zones 2 independent burners.
  Gas valve with nominal and reduced flow.

- Thermocouple safety.Electric ignition via push-button on control panel. Electric supply: 230V.