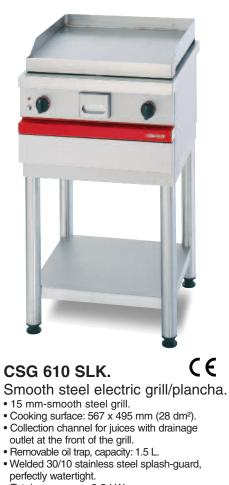

## Module - gas

- Total gas power: 8.5 kW.
- 2 heating zones 2 independent burners.
  Gas valve with nominal and reduced flow.

- Thermocouple safety.Electric ignition via push-button on control panel. Electric supply: 230V.

Oil trap.

For the supports, see the list on the back

The Chef's Choice.

| Ref.     | Dimensions             |
|----------|------------------------|
| SSK 400  | W 400 - D 540 - H 600  |
| SSK 600  | W 600 - D 540 - H 600  |
| SSK 700  | W 700 - D 540 - H 600  |
| SSK 800  | W 800 - D 540 - H 600  |
| SSK 1000 | W 1000 - D 540 - H 600 |
| SSK 1100 | W 1100 - D 540 - H 600 |
| SSK 1200 | W 1200 - D 540 - H 600 |
| SSK 1300 | W 1300 - D 540 - H 600 |
| SSK 1400 | W 1400 - D 540 - H 600 |
| SSK 1500 | W 1500 - D 540 - H 600 |
| SSK 1600 | W 1600 - D 540 - H 600 |