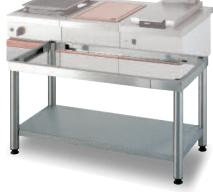

Oil trap.

For the supports, see the list on the back

The Chef's Choice.

| Ref.     | Dimensions             |
|----------|------------------------|
| SSK 400  | W 400 - D 540 - H 600  |
| SSK 600  | W 600 - D 540 - H 600  |
| SSK 700  | W 700 - D 540 - H 600  |
| SSK 800  | W 800 - D 540 - H 600  |
| SSK 1000 | W 1000 - D 540 - H 600 |
| SSK 1100 | W 1100 - D 540 - H 600 |
| SSK 1200 | W 1200 - D 540 - H 600 |
| SSK 1300 | W 1300 - D 540 - H 600 |
| SSK 1400 | W 1400 - D 540 - H 600 |
| SSK 1500 | W 1500 - D 540 - H 600 |
| SSK 1600 | W 1600 - D 540 - H 600 |