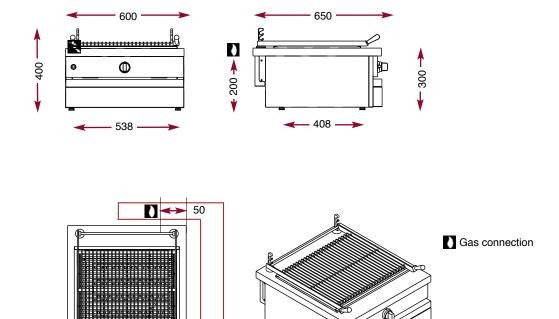

### **CSG 620 CKG**

(€

Gas lava rock chargrill.

- Cooking surface: 490 x 410 mm.
- Total power of the gas burners: 12 kW.
  Electric ignition Power supply: 230 volts
- Safety thermocouple.Removable cooking grate with flat bars.
- · Height adjustment on the back support.
- 1 bag of lava rocks supplied.
- Supplied without support

**CSG 620 CKG** 

L 600 – D 650 – H 300