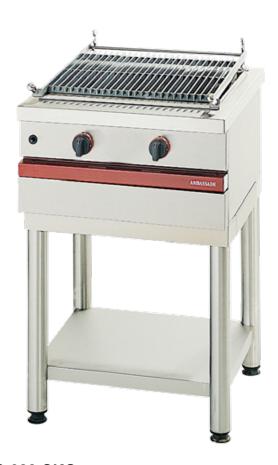

### **CSG 620 CKG**

(€

Gas lava rock chargrill.

- Cooking surface: 490 x 410 mm.
- Total power of the gas burners: 12 kW.
  Electric ignition Power supply: 230 volts
- Safety thermocouple.Removable cooking grate with flat bars.
- · Height adjustment on the back support.
- 1 bag of lava rocks supplied.
- Supplied without support

**CSG 620 CKG** 

L 600 – D 650 – H 300