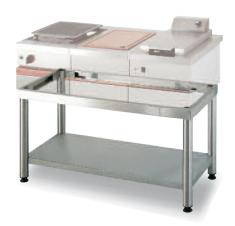

### **CSG 620 CKG**

The modules have the same features and performances as the cupboard units. They are designed to be fixed onto tubular steel supports but can also be installed on stainless steel or tiled worktops.

Tubular stainless steel supports for the modules. (All the supports are made of Ø 60mm stainless steel tubes and are fitted with a stainless steel shelf and height adjustable feet).

| _        | · · · · · · · · · · · · · · · · · · · |
|----------|---------------------------------------|
| Réf.     | Dimensions                            |
| SSK 400  | L 400 - P 540 - H 600                 |
| SSK 600  | L 600 - P 540 - H 600                 |
| SSK 700  | L 700 - P 540 - H 600                 |
| SSK 800  | L 800 - P 540 - H 600                 |
| SSK 1000 | L 1000 - P 540 - H 600                |
| SSK 1100 | L 1100 - P 540 - H 600                |
| SSK 1200 | L 1200 - P 540 - H 600                |
| SSK 1300 | L 1300 - P 540 - H 600                |
| SSK 1400 | L 1400 - P 540 - H 600                |
| SSK 1500 | L 1500 - P 540 - H 600                |
| SSK 1600 | L 1600 - P 540 - H 600                |
|          |                                       |