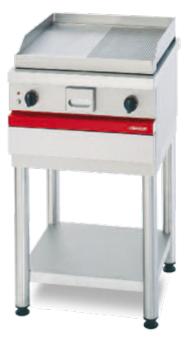

## Hard chrome gas griddle

## CSG 610 SLRC

## CE

Hard chrome gas griddle, 1/2 smooth, 1/2 ribbed.

- Steel plate, 1/2 smooth, 1/2 ribbed, 15 mm thick.
- + 30  $\mu$  (micron) hard chrome coating.
- Cooking surface: 567 x 495 mm (28 dm2).
- Juice collection channel with drainage outlet on the front.
- Removable drip tank, capacity: 1.5 litre.
- Removable 30/10 stainless steel splash-guard (welded on the griddle plate to ensure watertightness).
- Power rating: 8.5 kW.
- 2 heating zones, each with their own burner.
- Thermostatic control 100-300°C.
- · Safety thermocouple.
- Electric ignition via push-button on the front. Power supply: 230 V.

CSG610SLRC

L 600 – D 650 – H 300

For the supports, see the list on the back.

The modules have the same features and performances as the cupboard units. They are designed to be fixed onto tubular steel supports but can also be installed on stainless steel or tiled worktops.