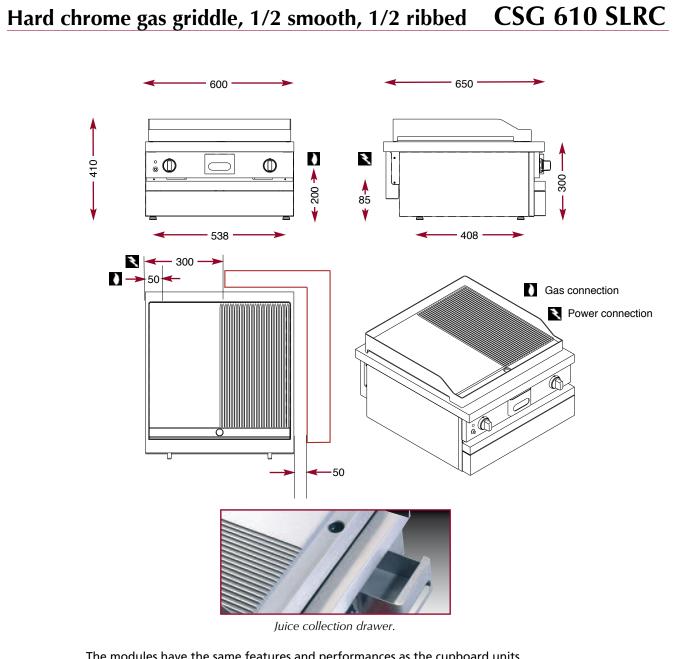

## Hard chrome gas griddle

## CSG 610 SLRC

## CE

Hard chrome gas griddle, 1/2 smooth, 1/2 ribbed.

- Steel plate, 1/2 smooth, 1/2 ribbed, 15 mm thick.
- + 30  $\mu$  (micron) hard chrome coating.
- Cooking surface: 567 x 495 mm (28 dm2).
- Juice collection channel with drainage outlet on the front.
- Removable drip tank, capacity: 1.5 litre.
- Removable 30/10 stainless steel splash-guard (welded on the griddle plate to ensure watertightness).
- Power rating: 8.5 kW.
- 2 heating zones, each with their own burner.
- Thermostatic control 100-300°C.
- · Safety thermocouple.
- Electric ignition via push-button on the front. Power supply: 230 V.

CSG610SLRC

L 600 – D 650 – H 300

For the supports, see the list on the back.

The modules have the same features and performances as the cupboard units. They are designed to be fixed onto tubular steel supports but can also be installed on stainless steel or tiled worktops.