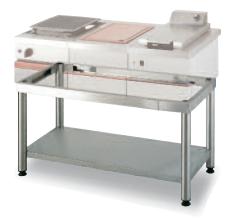

| Tubular stainless steel supports for the modules.<br>(All the supports are made of Ø 60mm stainless<br>steel tubes and are fitted with a stainless<br>steel shelf and height adjustable feet). |                        |
|------------------------------------------------------------------------------------------------------------------------------------------------------------------------------------------------|------------------------|
| Réf.                                                                                                                                                                                           | Dimensions             |
| SSK 400                                                                                                                                                                                        | L 400 - P 540 - H 600  |
| SSK 600                                                                                                                                                                                        | L 600 - P 540 - H 600  |
| SSK 700                                                                                                                                                                                        | L 700 - P 540 - H 600  |
| SSK 800                                                                                                                                                                                        | L 800 - P 540 - H 600  |
| SSK 1000                                                                                                                                                                                       | L 1000 - P 540 - H 600 |
| SSK 1100                                                                                                                                                                                       | L 1100 - P 540 - H 600 |
| SSK 1200                                                                                                                                                                                       | L 1200 - P 540 - H 600 |
| SSK 1300                                                                                                                                                                                       | L 1300 - P 540 - H 600 |
| SSK 1400                                                                                                                                                                                       | L 1400 - P 540 - H 600 |
| SSK 1500                                                                                                                                                                                       | L 1500 - P 540 - H 600 |
| SSK 1600                                                                                                                                                                                       | L 1600 - P 540 - H 600 |