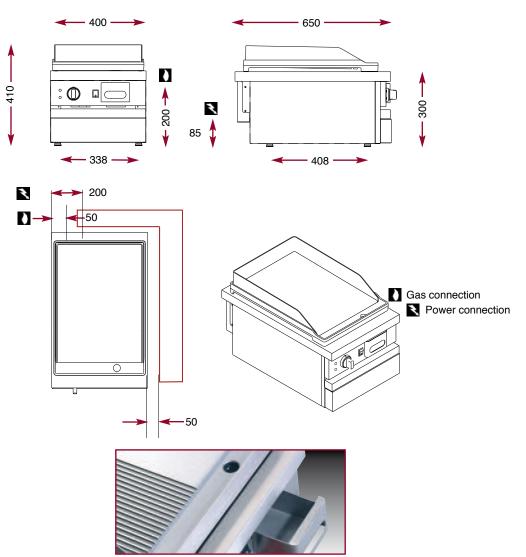

CSG410SLKC

L 400 – D 650 – H 300

For the supports, see the list on the back.

### CSG 410 SLKC

Juice collection drawer.

The modules have the same features and performances as the cupboard units. They are designed to be fixed onto tubular steel supports but can also be installed on stainless steel or tiled worktops.