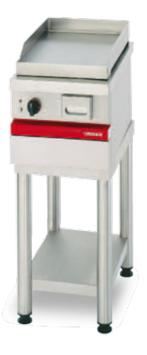

# Hard chrome griddle

### CSG 410 SLKC

CE

#### Smooth hard chrome gas griddle.

- Smooth steel plate, 12 mm thick.
- 30 μ (micron) hard chrome coating.
  Cooking surface: 367 x 495 mm (18 dm2).
- Juice collection channel with drainage outlet on the front.
  Removable drip tank, capacity: 1.5 litre.
- · Removable 30/10 stainless steel splash-guard (welded on the griddle plate to ensure watertightness).
- · Power rating: 6 kW.
- Thermostatic control 100-300°C.
- · Safety thermocouple.
- · Electric ignition via push-button on the front. Power supply: 230 V.

CSG410SLKC

L 400 – D 650 – H 300

For the supports, see the list on the back.