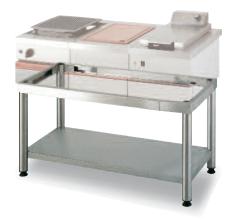

### CSG 410 SLKC

Juice collection drawer.

The modules have the same features and performances as the cupboard units. They are designed to be fixed onto tubular steel supports but can also be installed on stainless steel or tiled worktops.

| Tubular stainless steel supports for the modules.<br>(All the supports are made of Ø 60mm stainless<br>steel tubes and are fitted with a stainless<br>steel shelf and height adjustable feet). |                        |
|------------------------------------------------------------------------------------------------------------------------------------------------------------------------------------------------|------------------------|
| Réf.                                                                                                                                                                                           | Dimensions             |
| SSK 400                                                                                                                                                                                        | L 400 - P 540 - H 600  |
| SSK 600                                                                                                                                                                                        | L 600 - P 540 - H 600  |
| SSK 700                                                                                                                                                                                        | L 700 - P 540 - H 600  |
| SSK 800                                                                                                                                                                                        | L 800 - P 540 - H 600  |
| SSK 1000                                                                                                                                                                                       | L 1000 - P 540 - H 600 |
| SSK 1100                                                                                                                                                                                       | L 1100 - P 540 - H 600 |
| SSK 1200                                                                                                                                                                                       | L 1200 - P 540 - H 600 |
| SSK 1300                                                                                                                                                                                       | L 1300 - P 540 - H 600 |
| SSK 1400                                                                                                                                                                                       | L 1400 - P 540 - H 600 |
| SSK 1500                                                                                                                                                                                       | L 1500 - P 540 - H 600 |
| SSK 1600                                                                                                                                                                                       | L 1600 - P 540 - H 600 |