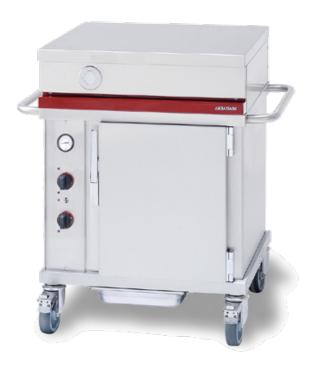

# **CTA 701 CT**

CE

## Forced Convection Oven.

- Stainless steel countertop (L: 700 D: 650).
- Electric forced convection oven, 6 x GN 1/1.
- Height between levels: 68 mm
- Cooking and temperature holding features.
- Thermostats: Cooking temperature: 50 280°/Holding temperature: 30 110°.
- Thermometer for use as a cooking temperature indicator.
- Power setting of heating elements: 3500 W.
- $\bullet$  Power supply: single-phase 230 V + N + E.
- Supplied with a 16A power cord.
- Condensation collection container.
- Stainless steel countertop (L: 700 D: 650).
- Socket with a tight cover (16 A).
- Side handles welded on frame.
- 4 castors Ø 125 mm, including two with locking brakes, stainless steel surface.

## **CTA 701 CT**

L 900 - D 650 - H 950