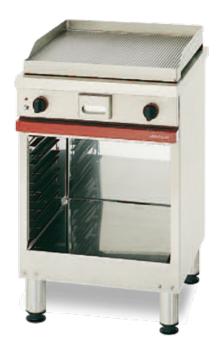

# CMG 610 SRKC

(€

Ribbed hard chrome gas griddle

- Ribbed steel plate, 15 mm thick.
- 30  $\mu$  (micron) hard chrome coating.
- Cooking surface: 567 x 495 mm (28 dm2).
- · Gas power: 8.5 kW.
- 2 heating zones, each with their own burner..
- Thermostatic control 100-300°C.
- · Safety thermocouple.
- Electric ignition via push-button on the front. Power supply: 230 V.
- Supplied without runners. Open base.

# CMG610SRKC

L 600 – D 650 – H 900

• Option: door.

### **CPM 600**

• Runners suitable for GN 1/1 containers on 3 levels, 100mm apart.