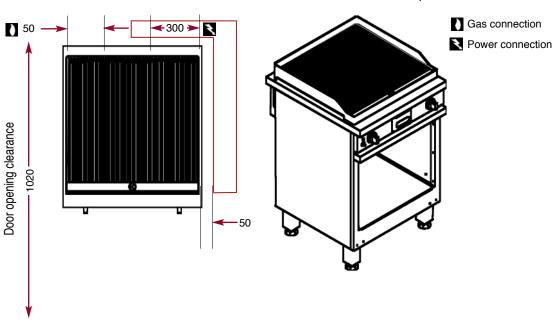

# CMG 610 SRKC

(€

Ribbed hard chrome gas griddle

- Ribbed steel plate, 15 mm thick.
- 30  $\mu$  (micron) hard chrome coating.
- Cooking surface: 567 x 495 mm (28 dm2).
- · Gas power: 8.5 kW.
- 2 heating zones, each with their own burner..
- Thermostatic control 100-300°C.
- · Safety thermocouple.
- Electric ignition via push-button on the front. Power supply: 230 V.
- Supplied without runners. Open base.

# CMG610SRKC

L 600 – D 650 – H 900

• Option: door.

### **CPM 600**

• Runners suitable for GN 1/1 containers on 3 levels, 100mm apart.