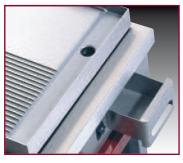

# Ribbed hard chrome gas griddle CMG 610 SRKC

Juice collection drawer.

AMBASSADE