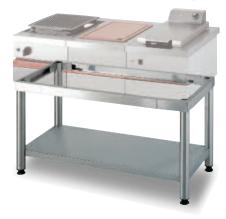

Tubular stainless steel supports for the modules. (All the supports are made of Ø 60mm stainless steel tubes and are fitted with a stainless steel shelf and height adjustable feet).

| Ref.     | Dimensions             |
|----------|------------------------|
| SSK 400  | W 400 - D 540 - H 600  |
| SSK 600  | W 600 - D 540 - H 600  |
| SSK 700  | W 700 - D 540 - H 600  |
| SSK 800  | W 800 - D 540 - H 600  |
| SSK 1000 | W 1000 - D 540 - H 600 |
| SSK 1100 | W 1100 - D 540 - H 600 |
| SSK 1200 | W 1200 - D 540 - H 600 |
| SSK 1300 | W 1300 - D 540 - H 600 |
| SSK 1400 | W 1400 - D 540 - H 600 |
| SSK 1500 | W 1500 - D 540 - H 600 |
| SSK 1600 | W 1600 - D 540 - H 600 |