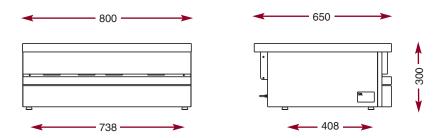

## CSA 800 P.

**(**E

Stainless steel worktop.

• Stainless steel worktop 800 x 650 mm.

**CSA 800 P** 

W 800 - D 650 - H 300

he modules have the same features and performances as the cupboard units. They are designed to be fixed onto tubular steel supports but can also be installed on stainless steel or tiled worktops.