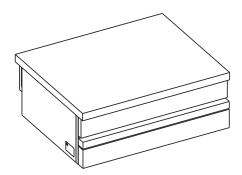

## CSA 800 P.

**(**E

Stainless steel worktop.

• Stainless steel worktop 800 x 650 mm.

**CSA 800 P** 

W 800 - D 650 - H 300

he modules have the same features and performances as the cupboard units. They are designed to be fixed onto tubular steel supports but can also be installed on stainless steel or tiled worktops.