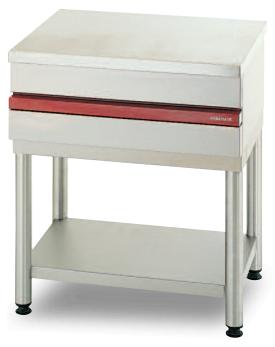

## CSA 800 P.

**(**E

Stainless steel worktop.

• Stainless steel worktop 800 x 650 mm.

**CSA 800 P** 

W 800 - D 650 - H 300

he modules have the same features and performances as the cupboard units. They are designed to be fixed onto tubular steel supports but can also be installed on stainless steel or tiled worktops.