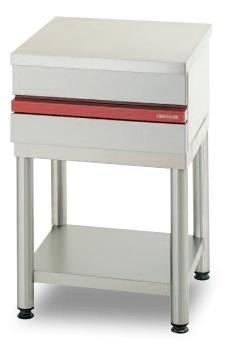

Tubular stainless steel supports for the modules. (All the supports are made of Ø 60mm stainless steel tubes and are fitted with a stainless steel shelf and height adjustable feet).

| Ref.     | Dimensions             |
|----------|------------------------|
| SSK 400  | W 400 - D 540 - H 600  |
| SSK 600  | W 600 - D 540 - H 600  |
| SSK 700  | W 700 - D 540 - H 600  |
| SSK 800  | W 800 - D 540 - H 600  |
| SSK 1000 | W 1000 - D 540 - H 600 |
| SSK 1100 | W 1100 - D 540 - H 600 |
| SSK 1200 | W 1200 - D 540 - H 600 |
| SSK 1300 | W 1300 - D 540 - H 600 |
| SSK 1400 | W 1400 - D 540 - H 600 |
| SSK 1500 | W 1500 - D 540 - H 600 |
| SSK 1600 | W 1600 - D 540 - H 600 |
|          |                        |