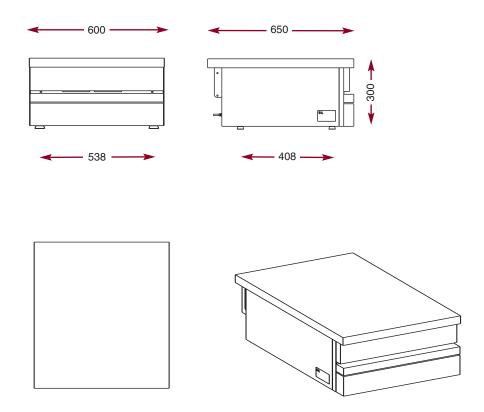

## **Module - worktops**

CSA 600 P. C€ Stainless steel worktop.

• Stainless steel worktop 600 x 650 mm.

**CSA 600 P** W 600 - D 650 - H 300

he modules have the same features and performances as the cupboard units. They are designed to be fixed onto tubular steel supports but can also be installed on stainless steel or tiled worktops.