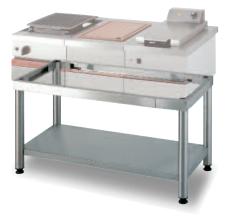

Tubular stainless steel supports for the modules. (All the supports are made of Ø 60mm stainless steel tubes and are fitted with a stainless steel shelf and height adjustable feet).

| Ref.     | Dimensions             |
|----------|------------------------|
| SSK 400  | W 400 - D 540 - H 600  |
| SSK 600  | W 600 - D 540 - H 600  |
| SSK 700  | W 700 - D 540 - H 600  |
| SSK 800  | W 800 - D 540 - H 600  |
| SSK 1000 | W 1000 - D 540 - H 600 |
| SSK 1100 | W 1100 - D 540 - H 600 |
| SSK 1200 | W 1200 - D 540 - H 600 |
| SSK 1300 | W 1300 - D 540 - H 600 |
| SSK 1400 | W 1400 - D 540 - H 600 |
| SSK 1500 | W 1500 - D 540 - H 600 |
| SSK 1600 | W 1600 - D 540 - H 600 |
|          |                        |