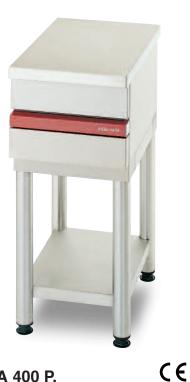

## Module - worktops

CSA 400 P. Stainless steel worktop.

• Stainless steel worktop 400 x 650 mm.

**CSA 400 P** W 400 - D 650 - H 300

he modules have the same features and performances as the cupboard units. They are designed to be fixed onto tubular steel supports but can also be installed on stainless steel or tiled worktops.