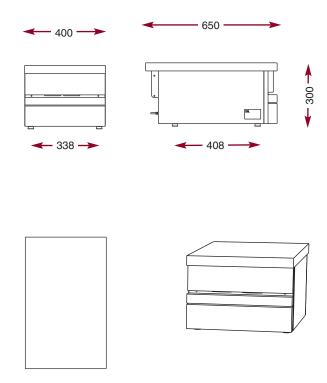

## Module - worktops

CSA 400 P. Stainless steel worktop.

• Stainless steel worktop 400 x 650 mm.

**CSA 400 P** W 400 - D 650 - H 300

he modules have the same features and performances as the cupboard units. They are designed to be fixed onto tubular steel supports but can also be installed on stainless steel or tiled worktops.