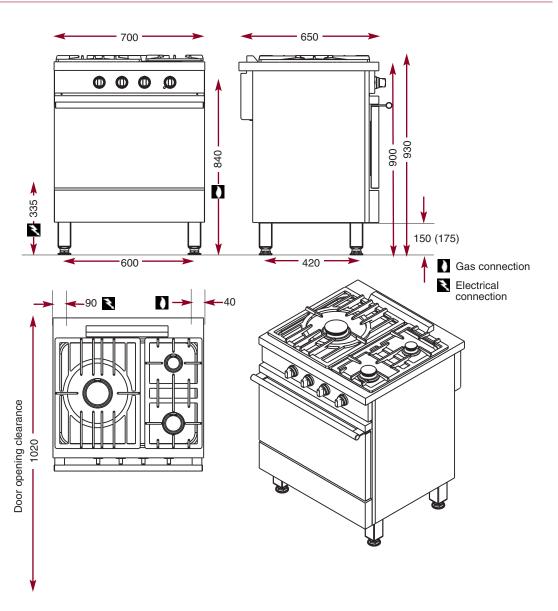

#### Hob

- Dimensions: 700 x 650 mm.
- Thermocouple safety to each burner.
- 2 x 3 kW burners and 1 x 5 kW burner.
- Cast iron pan supports.

#### Oven

- Interior dimensions: W 530 D 400 H 305 mm.
- 4 kW burner with thermostatically controlled flame.
- Thermocouple safety.
- Thermostat.
- Standard equipment: 1 oven rack.

CG 731

W 700 - D 650 - H 900