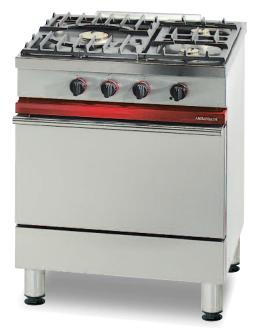

## **Gas ranges**

### with Gastronorm oven

Cooker with 3 burners, 1 Gastronorm 1/1 gas oven.

- Body and front in stainless steel.
- Stainless steel legs with adjustable feet. Height: 150/175 mm.

#### Hob

- Dimensions: 700 x 650 mm.
- Thermocouple safety to each burner.
- 2 x 3 kW burners and 1 x 5 kW burner.
- Cast iron pan supports.

#### Oven

- Interior dimensions: W 530 D 400 H 305 mm.
- 4 kW burner with thermostatically controlled flame.
- Thermocouple safety.
- Thermostat.
- Standard equipment: 1 oven rack.

CG 731

W 700 - D 650 - H 900

# 3 gas burners, 1 Gastronorm 1/1 gas oven. CG 731