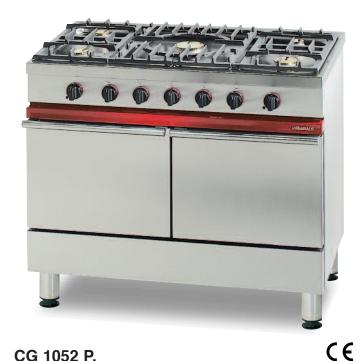

## CG 1052 P.

## Cooker with 5 burners, 2 x 55 L gas ovens.

- Body and front in stainless steel. • Stainless steel legs with adjustable feet. Height: 150/175 mm.
- Hob Dimensions: 1000 x 650 mm.
- Thermocouple safety to each burner.
- 2 x 3 kW burners, 1 x 4 kW burner, 1 x 1.5 kW burner.
- 1 central 5 kW burner.
- · Cast iron pan supports. Oven
- Interior dimensions: W 400 D 455 H 305 mm.
- 2 x 3.5 kW burners with thermostatically controlled flame.
- Thermocouple safety.
- Thermostat.
- Standard equipment: 1 oven rack, 1 enamelled roasting dish.

CG 1052 P

W 1000 - D 650 - H 900