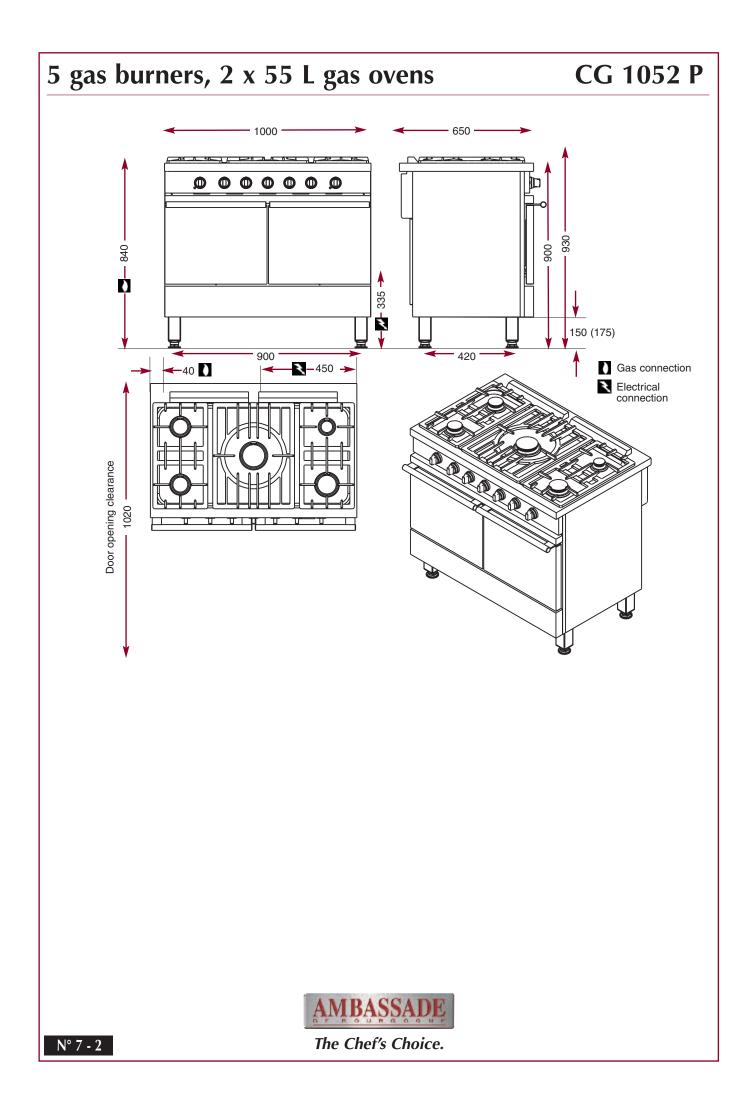

## CG 1052 P.

## Cooker with 5 burners, 2 x 55 L gas ovens.

- Body and front in stainless steel. • Stainless steel legs with adjustable feet. Height: 150/175 mm.
- Hob Dimensions: 1000 x 650 mm.
- Thermocouple safety to each burner.
- 2 x 3 kW burners, 1 x 4 kW burner, 1 x 1.5 kW burner.
- 1 central 5 kW burner.
- · Cast iron pan supports. Oven
- Interior dimensions: W 400 D 455 H 305 mm.
- 2 x 3.5 kW burners with thermostatically controlled flame.
- Thermocouple safety.
- Thermostat.
- Standard equipment: 1 oven rack, 1 enamelled roasting dish.

CG 1052 P

W 1000 - D 650 - H 900