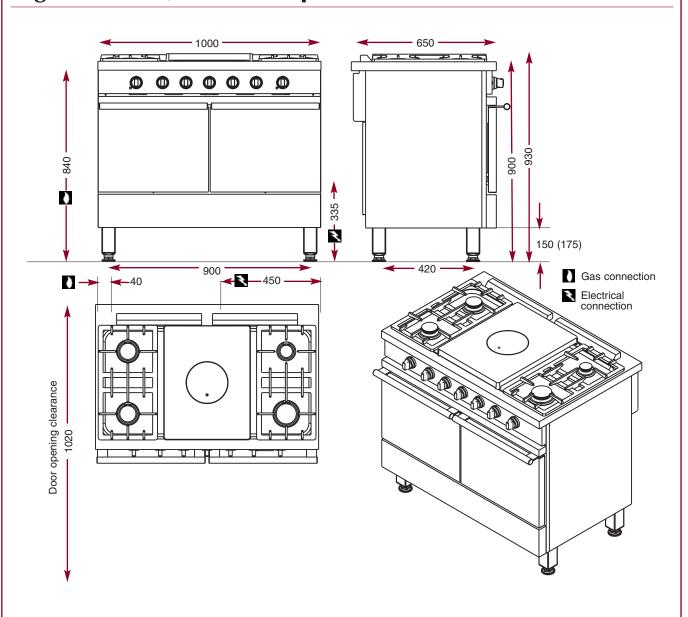

### CG 1052 CF.

**(€** 

Cooker with 4 burners, 1 simmer plate, 2 x 55 L gas ovens.

- Body and front in stainless steel.
- Stainless steel legs with adjustable feet. Height: 150/175 mm.

- Hob
  Dimensions: 1000 x 650 mm.
- Thermocouple safety to each burner.
- 2 x 3 kW burners, 1 x 4 kW burner and 1 x 1.5 kW burner.
- 1 simmer plate on 5 kW burner.
- · Cast iron pan supports.

- Oven
  Interior dimensions: W 400 D 455 H 305 mm.
- 3.5 kW burners with thermostatically controlled flame.
- · Thermocouple safety.
- Thermostat.
- Standard equipment: 1 oven rack, 1 enamelled roasting dish.

**CG 1052 CF** W 1000 - D 650 - H 900