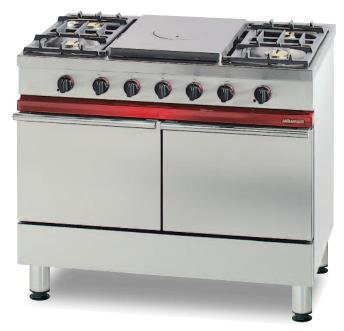

### CG 1052 CF.

**(€** 

Cooker with 4 burners, 1 simmer plate, 2 x 55 L gas ovens.

- Body and front in stainless steel.
- Stainless steel legs with adjustable feet. Height: 150/175 mm.

- Hob
  Dimensions: 1000 x 650 mm.
- Thermocouple safety to each burner.
- 2 x 3 kW burners, 1 x 4 kW burner and 1 x 1.5 kW burner.
- 1 simmer plate on 5 kW burner.
- · Cast iron pan supports.

- Oven
  Interior dimensions: W 400 D 455 H 305 mm.
- 3.5 kW burners with thermostatically controlled flame.
- · Thermocouple safety.
- Thermostat.
- Standard equipment: 1 oven rack, 1 enamelled roasting dish.

**CG 1052 CF** W 1000 - D 650 - H 900

# 4 gas burners, 1 simmer plate

# **CG 1052 CF**