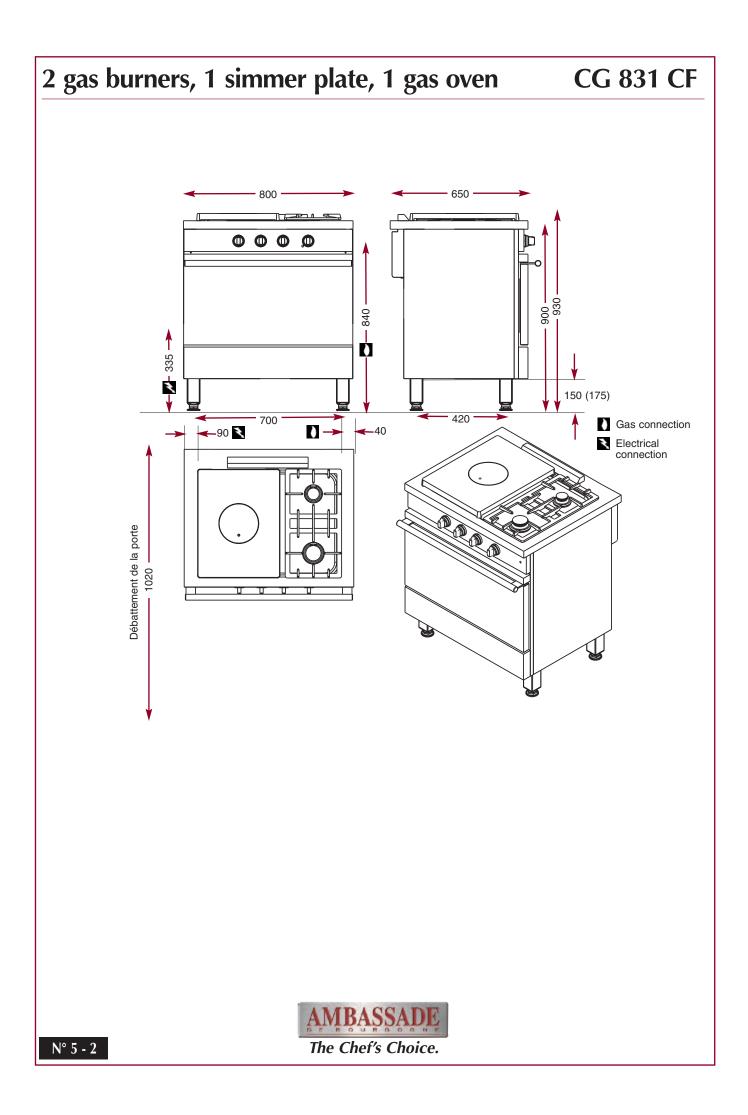

## CG 831 CF.

Cooker with 2 burners, 1 simmer plate,

- 1 gas oven 620 x 400.
- Body and front in stainless steel.
- Stainless steel legs with adjustable feet. Height: 150/175 mm.
- Hob and Oven
- · Same features as the CG 831 P model with a cast iron simmer plate (400 x 500 mm).
- Removable central disk on 5 kW burner.
- Thermocouple safety
- Standard equipment: 1 oven rack, 1 enamelled roasting dish.

CG 831 CF

W 800 - D 650 - H 900