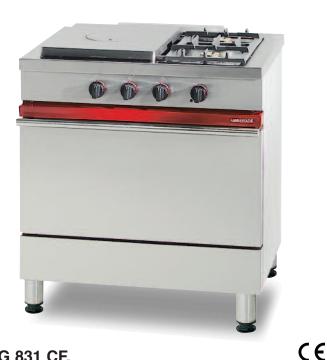

## CG 831 CF.

Cooker with 2 burners, 1 simmer plate,

- 1 gas oven 620 x 400.
- Body and front in stainless steel.
- Stainless steel legs with adjustable feet. Height: 150/175 mm.
- Hob and Oven
- · Same features as the CG 831 P model with a cast iron simmer plate (400 x 500 mm).
- Removable central disk on 5 kW burner.
- Thermocouple safety
- Standard equipment: 1 oven rack, 1 enamelled roasting dish.

CG 831 CF

W 800 - D 650 - H 900