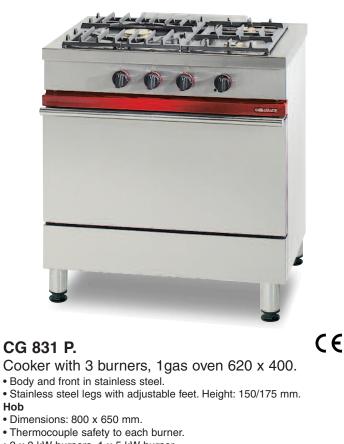

## **Gas ranges**

- 2 x 3 kW burners, 1 x 5 kW burner .
- Cast iron pan supports.
- Oven

Hob

- Interior dimensions: W 620 D 455 H 305 mm.
- 4 kW burners with thermostatically controlled flame.
- Thermocouple safety.
- Thermostat.
- Standard equipment: 1 oven rack, 1 enamelled roasting dish.

CG 831 P

W 800 - P 650 - H 900