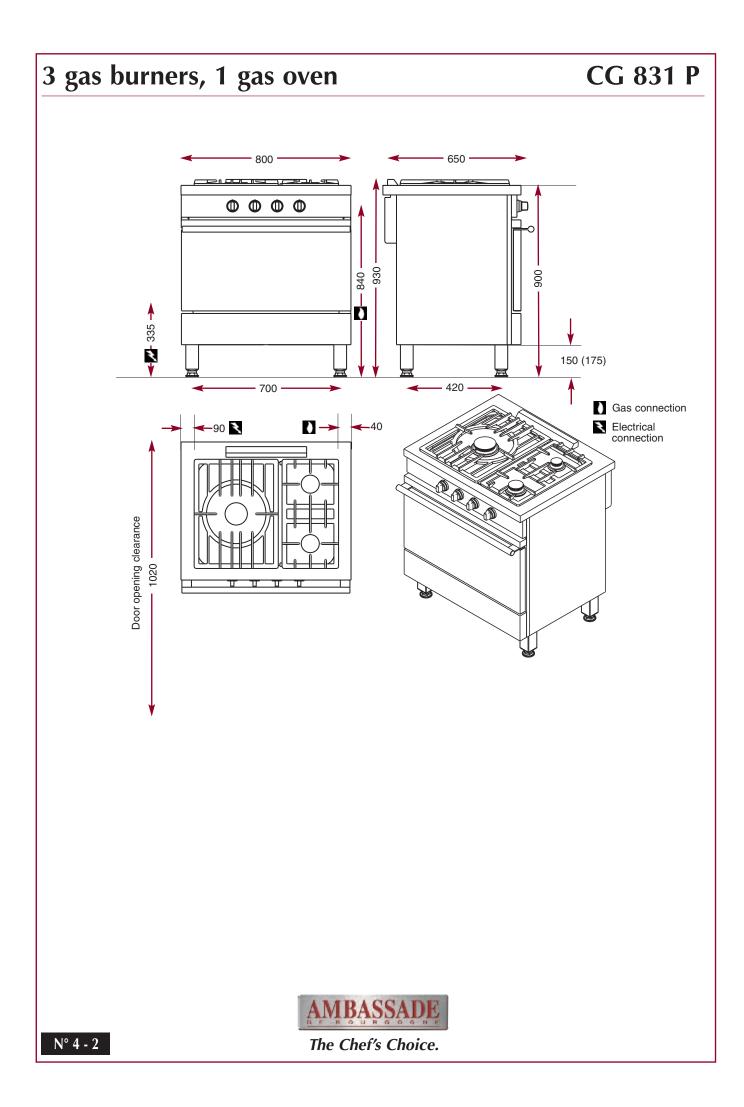

## **Gas ranges**

- 2 x 3 kW burners, 1 x 5 kW burner .
- Cast iron pan supports.
- Oven

Hob

- Interior dimensions: W 620 D 455 H 305 mm.
- 4 kW burners with thermostatically controlled flame.
- Thermocouple safety.
- Thermostat.
- Standard equipment: 1 oven rack, 1 enamelled roasting dish.

CG 831 P

W 800 - P 650 - H 900