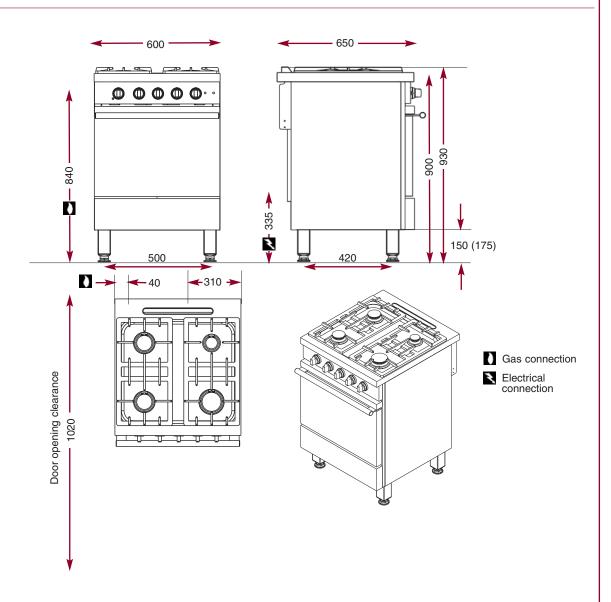

## Gas ranges

CG 641 P.

 $C \in$ 

Cooker with 4 burners, 1 gas oven.

- Body and front in stainless steel.
- Stainless steel legs with adjustable feet. Height: 150/175 mm.
- Dimensions: 600 x 650 mm.
- Thermocouple safety to each burner.
- 1 x 4 kW burner.
- 2 x 3 kW burners.
- 1 x 1.5 kW burners.
- Cast iron pan supports.

CG 641 P

W 600 - D 650 - H 900