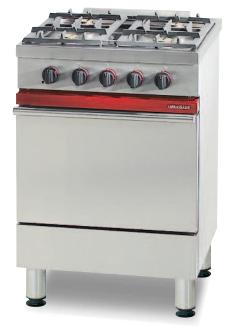

## Gas ranges

CG 641 P.

 $C \in$ 

Cooker with 4 burners, 1 gas oven.

- Body and front in stainless steel.
- Stainless steel legs with adjustable feet. Height: 150/175 mm.
- Dimensions: 600 x 650 mm.
- Thermocouple safety to each burner.
- 1 x 4 kW burner.
- 2 x 3 kW burners.
- 1 x 1.5 kW burners.
- Cast iron pan supports.

CG 641 P

W 600 - D 650 - H 900