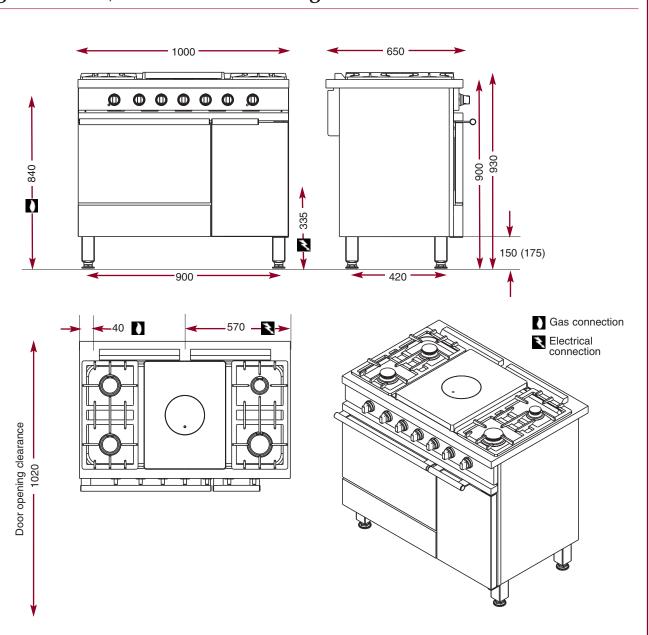

#### Hob

- Dimensions: 1000 x 650 mm.
- Thermocouple safety to each burner.
- 2 x 3kW burners, 1 x 4 kW burner, 1 x 1.5 kW burner.
- 1 cast iron simmer plate (400 x 500 mm) over 5 kW burner.
- Cast iron pan supports.

#### CG 1051 GACF L 1000 - D 650 - H 900