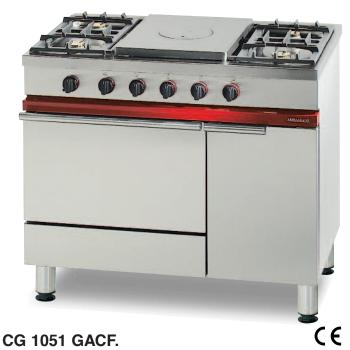

## Gas ranges

### with Gastronorm oven

Cooker with simmer plate, 4 burners,

- 1 Gastronorm 1/1 gas oven.
- Body and front in stainless steel.
- Stainless steel legs with adjustable feet. Height: 150/175 mm.

#### Hob

- Dimensions: 1000 x 650 mm.
- Thermocouple safety to each burner.
- 2 x 3kW burners, 1 x 4 kW burner, 1 x 1.5 kW burner.
- 1 cast iron simmer plate (400 x 500 mm) over 5 kW burner.
- Cast iron pan supports.

#### Oven

- Same features as model CG 1051 GA.
- Standard equipment: 1 oven rack.

#### Storage cupboard.

#### CG 1051 GACF L 1000 - D 650 - H 900

# 4 gas burners, 1 Gastronorm 1/1 gas oven.

## **CG 1051 GACF**